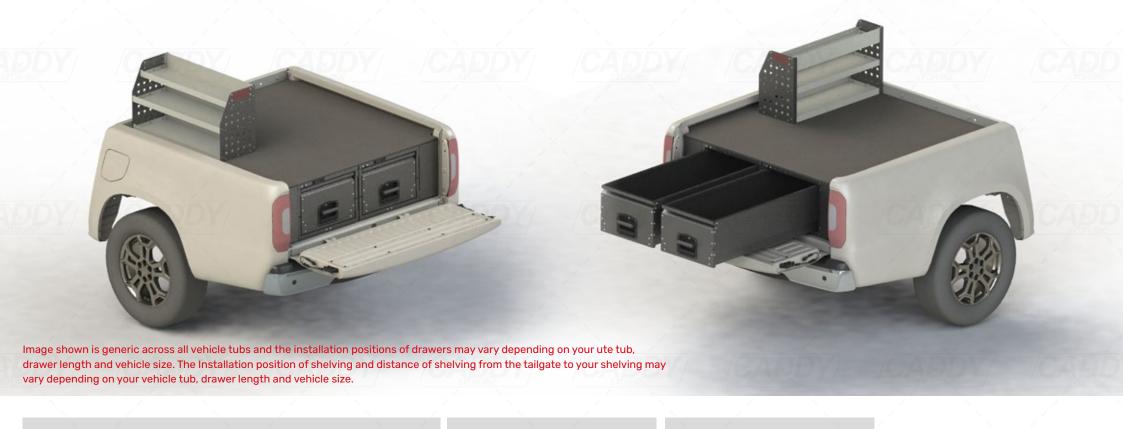

## **DRIVER & PASSENGER SIDE**

Single Direction DBD Drawer Side by Side Configuration Shown

Ute drawer size maximised to fit vehicle tub dimensions. Contact sales for various additional accessories and additional sizing. Please check manufacturing plate for the make and model of your vehicle.