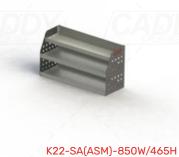

# KIT SPECIFICATIONS

#### K22-SA(ASM)-850W/465H

Unit Size: 850mm w x 465mm h
No. of shelves: 3 fixed
Shelf Depth: 240mm (Row 1), 310mm (Row 2-3)
Plastic Bins: None