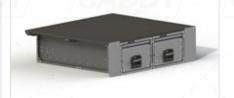

#### 2x Single Direction DBD Drawer

Unit Size: 400mm h (width and length are dependent on vehicle model)

- Carpet or Rubber on top of timber available
- Side infills cover entire width of vehicle tub
- · Side pocket option available
- Drawers pull out to 65% of overall length