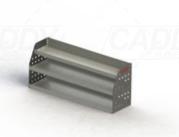

### K22-SA(ASM)-1080W/465H Unit Size: 1080mm w x 465mm h No. of shelves: 3 fixed Shelf Depth: 240mm (Row 1), 310mm (Row 2-3) Plastic Bins: None