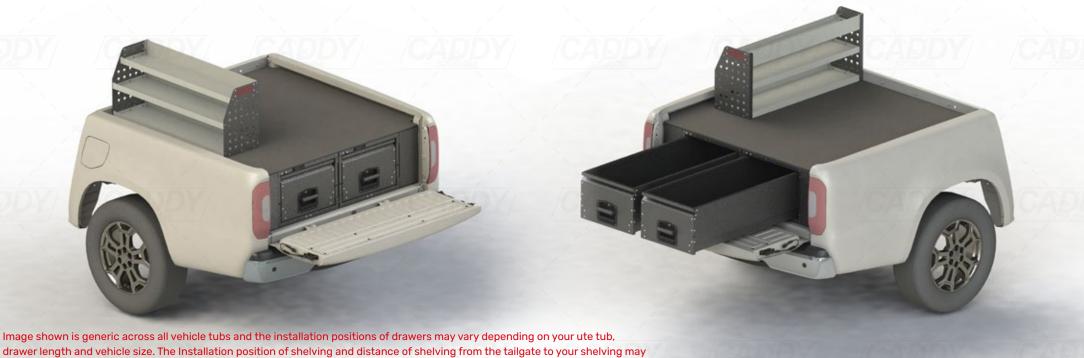

vary depending on your vehicle tub, drawer length and vehicle size.

### PASSENGER SIDE

K22-SA(ASM)-1080W/465H

Single Direction DBD Drawer Side by Side Configuration Shown

Ute drawer size maximised to fit vehicle tub dimensions. Contact sales for various additional accessories and additional sizing. Please check manufacturing plate for the make and model of your vehicle.