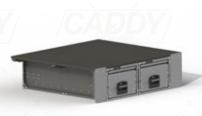

#### 2x Single Direction DBD Drawer

Unit Size: 400mm h (width and length are dependent on vehicle model) • Carpet or Rubber on top of timber available • Side infills cover entire width of vehicle tub • Side pocket option available • Drawers pull out to 65% of overall length