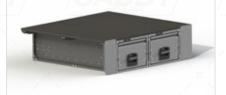

#### 2x Single Direction DBD Drawer

Unit Size: 400mm h (width and length are dependent on vehicle model)

- Carpet or Rubber on top of timber available
- · Side infills cover entire width of vehicle tub
- · Side pocket option available
- Drawers pull out to 65% of overall length

## **DRIVER & PASSENGER SIDE**

Single Direction DBD Drawer Side by Side Configuration Shown