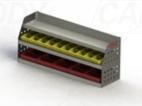

#### K22 (with Plastic Bins)

Unit Size: 850/1080/1220mm w (dependent on vehicle model) x 465mm h No. of shelves: 3 fixed Plastic Bins: PBC 3.0, PBC 6.0

### **DRIVER SIDE**

**K22 (with Plastic Bins)** 1220mm Configuration Shown