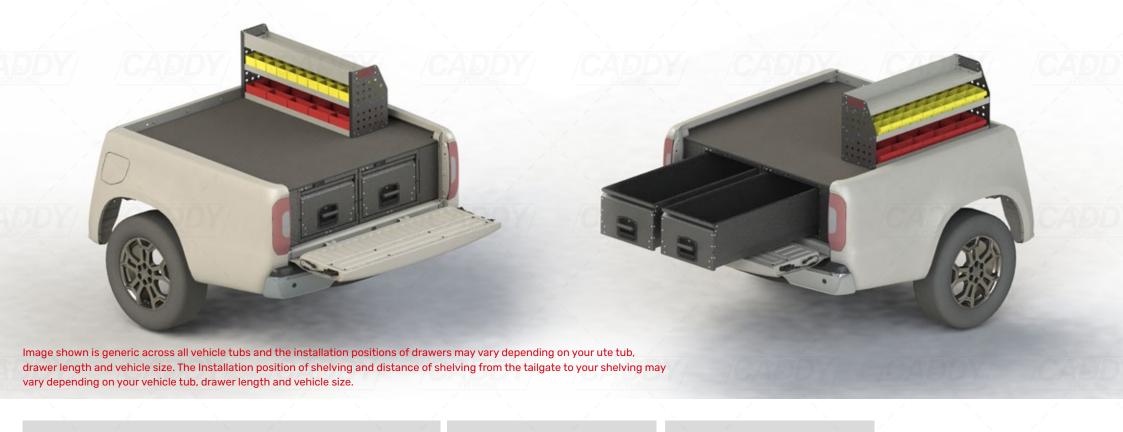

# KIT SPECIFICATIONS

#### K22 (with Plastic Bins)

Unit Size: 850/1080/1220mm w (dependent on vehicle model) x 465mm h No. of shelves: 3 fixed Plastic Bins: PBC 3.0, PBC 6.0

#### 2x Single Direction DBD Drawer

Unit Size: 400mm h (width and length are dependent on vehicle model)

- Carpet or Rubber on top of timber available
- · Side infills cover entire width of vehicle tub
- · Side pocket option available
- Drawers pull out to 65% of overall length

### **DRIVER SIDE**

**K22 (with Plastic Bins)** 1220mm Configuration Shown

## **DRIVER & PASSENGER SIDE**

Single Direction DBD Drawer Side by Side Configuration Shown