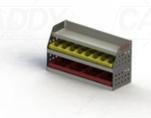

#### K22-SA-850W/465H with Plastic Bins

Unit Size: 850mm w x 465mm h
No. of shelves: 3 fixed
Shelf Depth: 240mm (Row 1), 310mm (Row 2-3)
Plastic Bins: 8 x PBC 3.0, 4 x PBC 6.0

### **DRIVER SIDE**

K22-SA-850W/465H (with Plastics)