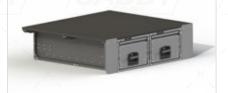

#### 2x Single Direction DBD Drawer

Unit Size: 400mm h (width and length are dependent on vehicle model)

- Carpet or Rubber on top of timber available
- Side infills cover entire width of vehicle tub
- · Side pocket option available
- Drawers pull out to 65% of overall length

## **DRIVER & PASSENGER SIDE**

Single Direction DBD Drawer Side by Side Configuration Shown

Ute drawer size maximised to fit vehicle tub dimensions. Contact sales for various additional accessories and additional sizing. Please check manufacturing plate for the make and model of your vehicle.