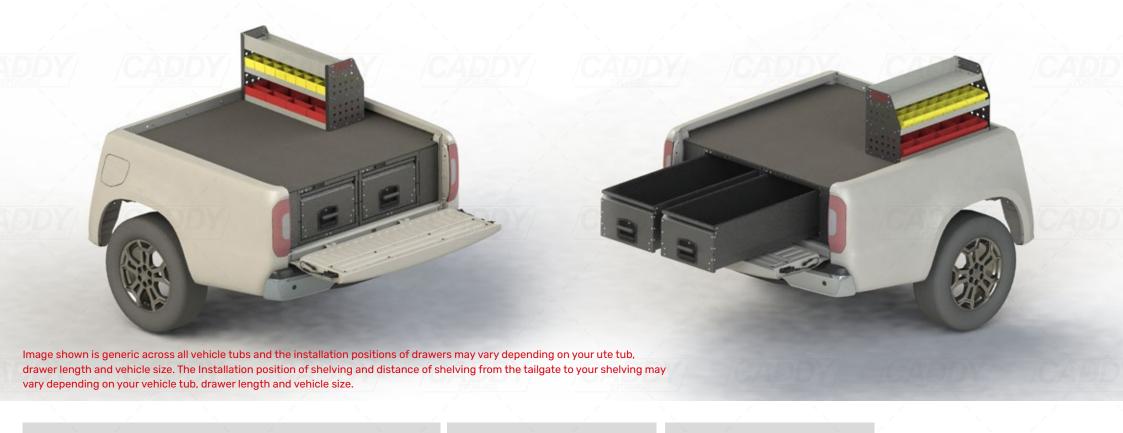

## **DRIVER & PASSENGER SIDE**

Single Direction DBD Drawer Side by Side Configuration Shown

Ute drawer size maximised to fit vehicle tub dimensions. Contact sales for various additional accessories and additional sizing. Please check manufacturing plate for the make and model of your vehicle.