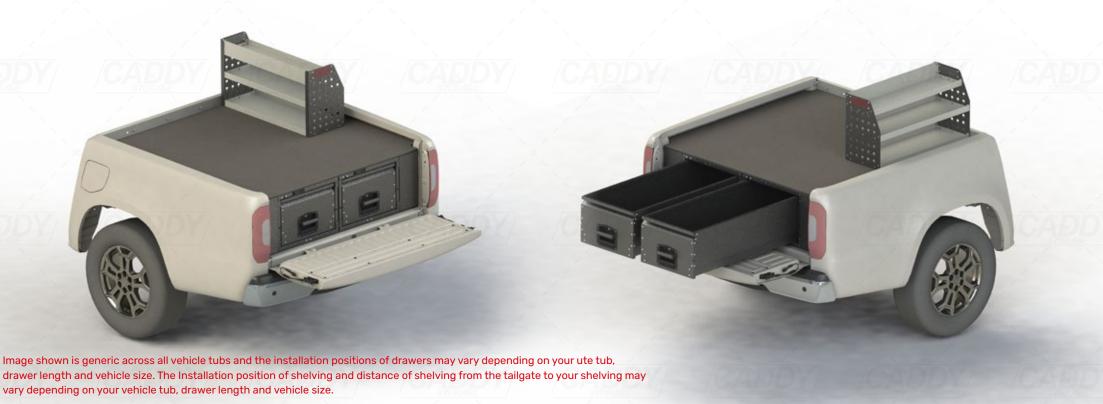

### DRIVER SIDE

**DRIVER & PASSENGER SIDE** 

K22-SA(ASM)-850W/465H

Single Direction DBD Drawer Side by Side Configuration Shown

Ute drawer size maximised to fit vehicle tub dimensions. Contact sales for various additional accessories and additional sizing. Please check manufacturing plate for the make and model of your vehicle.

#### 2x Single Direction DBD Drawer

Unit Size: 400mm h (width and length are dependent on vehicle model) • Carpet or Rubber on top of timber available • Side infills cover entire width of vehicle tub • Side pocket option available • Drawers pull out to 65% of overall length