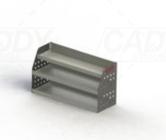

#### K22-SA(ASM)-850W/465H Unit Size: 850mm w x 465mm h No. of shelves: 3 fixed Shelf Depth: 240mm (Row 1), 310mm (Row 2-3) Plastic Bins: None