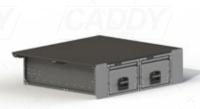

#### 2x Single Direction DBD Drawer

Unit Size: 400mm h (width and length are dependent on vehicle model) • Carpet or Rubber on top of timber available • Side infills cover entire width of vehicle tub • Side pocket option available • Drawers pull out to 65% of overall length