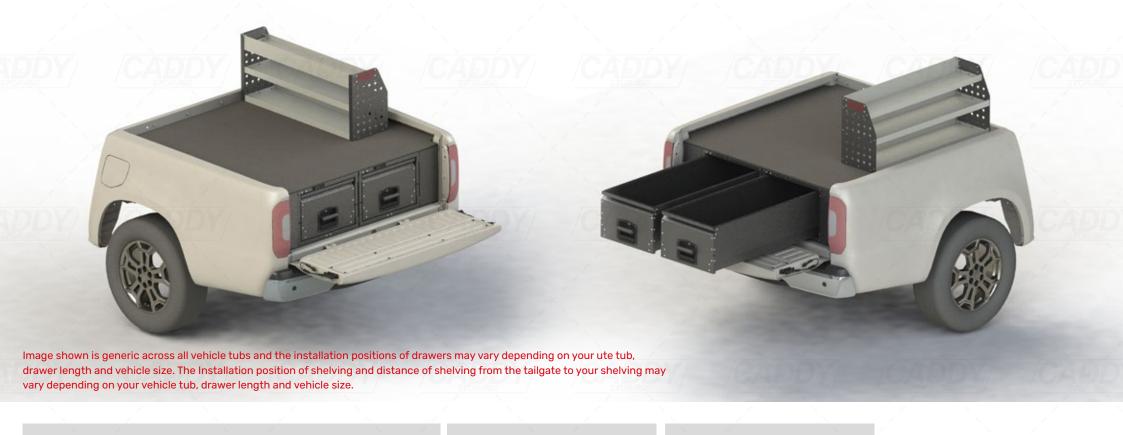

## **DRIVER & PASSENGER SIDE**

Single Direction DBD Drawer Side by Side Configuration Shown

Ute drawer size maximised to fit vehicle tub dimensions. Contact sales for various additional accessories and additional sizing. Please check manufacturing plate for the make and model of your vehicle.