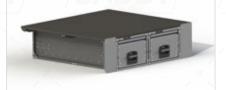

#### 2x Single Direction DBD Drawer

Unit Size: 400mm h (width and length are dependent on vehicle model)

- Carpet or Rubber on top of timber available
- · Side infills cover entire width of vehicle tub
- · Side pocket option available
- Drawers pull out to 65% of overall length