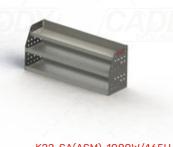

#### K22-SA(ASM)-1080W/465H

Unit Size: 1080mm w x 465mm h

No. of shelves: 3 fixed

Shelf Depth: 240mm (Row 1), 310mm (Row 2-3)

Plastic Bins: None

### **DRIVER SIDE**

K22-SA(ASM)-1080W/465H