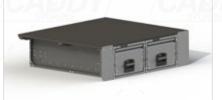

#### 2x Single Direction DBD Drawer

Unit Size: 400mm h (width and length are dependent on vehicle model)

- · Carpet or Rubber on top of timber available
- · Side infills cover entire width of vehicle tub
- · Side pocket option available
- Drawers pull out to 65% of overall length

### **DRIVER & PASSENGER SIDE**

Single Direction DBD Drawer Side by Side Configuration Shown

Ute drawer size maximised to fit vehicle tub dimensions. Contact sales for various additional accessories and additional sizing. Please check manufacturing plate for the make and model of your vehicle.