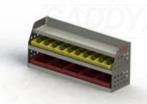

#### K22-SA-1080W/465H with Plastic Bins

Unit Size: 1080mm w x 465mm h No. of shelves: 3 fixed

Shelf Depth: 240mm (Row 1), 310mm (Row 2-3) Plastic Bins: 10 x PBC 3.0, 5 x PBC 6.0