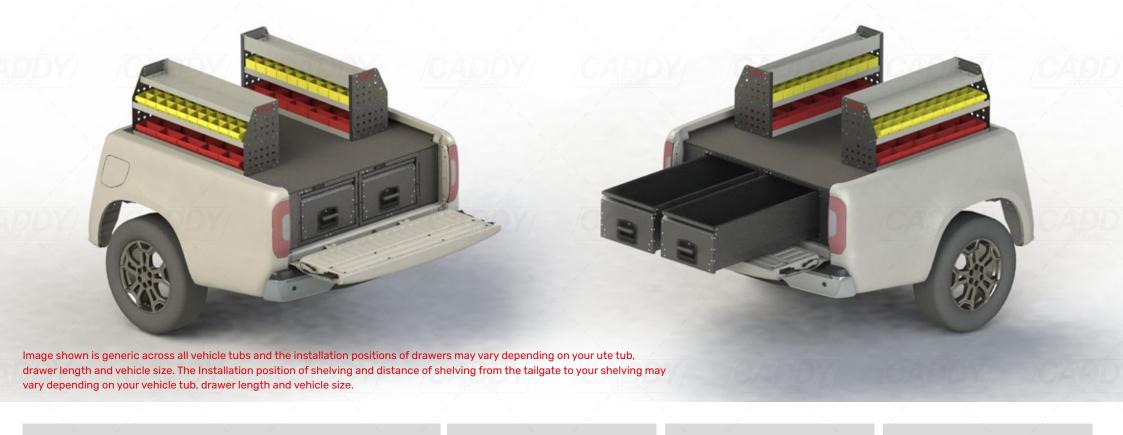

# STORAGE

K22-SA-1080W/465H (with Plastics)

**DRIVER SIDE** 

#### **PASSENGER SIDE**

K22-SA-1080W/465H (with Plastics)

### **DRIVER & PASSENGER SIDE**

Single Direction DBD Drawer Side by Side Configuration Shown

Ute drawer size maximised to fit vehicle tub dimensions. Contact sales for various additional accessories and additional sizing. Please check manufacturing plate for the make and model of your vehicle.

#### 2x Single Direction DBD Drawer

Unit Size: 400mm h (width and length are dependent on vehicle model)

- · Carpet or Rubber on top of timber available
- · Side infills cover entire width of vehicle tub
- · Side pocket option available
- Drawers pull out to 65% of overall length