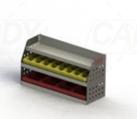

dependent on vehicle model)

Side pocket option available

K22-SA-850W/465H with Plastic Bins Unit Size: 850mm w x 465mm h No. of shelves: 3 fixed Shelf Depth: 240mm (Row 1), 310mm (Row 2-3) Plastic Bins: 8 x PBC 3.0, 4 x PBC 6.0

## K22-SA-850W/465H with Plastic Bins

Unit Size: 850mm w x 465mm h No. of shelves: 3 fixed Shelf Depth: 240mm (Row 1), 310mm (Row 2-3) Plastic Bins: 8 x PBC 3.0, 4 x PBC 6.0