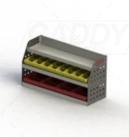

dependent on vehicle model)

Side pocket option available

K22-SA-850W/465H with Plastic Bins Unit Size: 850mm w x 465mm h No. of shelves: 3 fixed Shelf Depth: 240mm (Row 1), 310mm (Row 2-3) Plastic Bins: 8 x PBC 3.0, 4 x PBC 6.0

## K22-SA-850W/465H with Plastic Bins

Unit Size: 850mm w x 465mm h No. of shelves: 3 fixed Shelf Depth: 240mm (Row 1), 310mm (Row 2-3) Plastic Bins: 8 x PBC 3.0, 4 x PBC 6.0