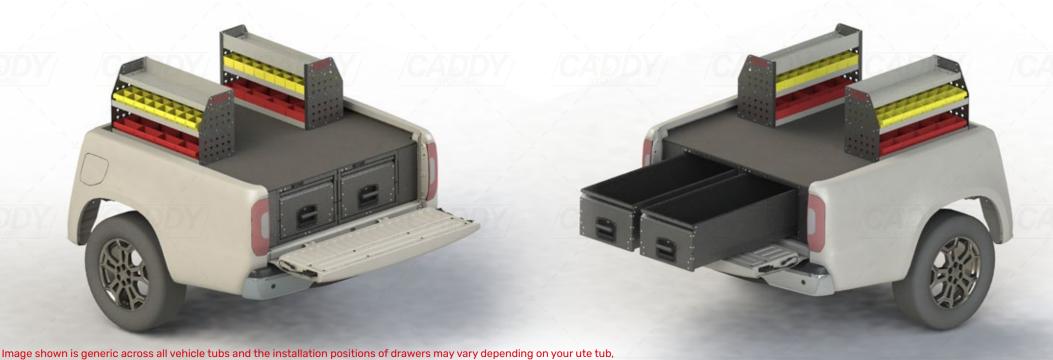

Image shown is generic across all vehicle tubs and the installation positions of drawers may vary depending on your ute tub, drawer length and vehicle size. The Installation position of shelving and distance of shelving from the tailgate to your shelving may vary depending on your vehicle tub, drawer length and vehicle size.

## **DRIVER & PASSENGER SIDE**

K22-SA-850W/465H (with Plastics)

Single Direction DBD Drawer Side by Side Configuration Shown

Ute drawer size maximised to fit vehicle tub dimensions. Contact sales for various additional accessories and additional sizing. Please check manufacturing plate for the make and model of your vehicle.