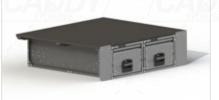

#### 2x Single Direction DBD Drawer

Unit Size: 400mm h (width and length are dependent on vehicle model)

- Carpet or Rubber on top of timber available
- Side infills cover entire width of vehicle tub
- · Side pocket option available
- Drawers pull out to 65% of overall length