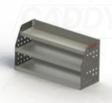

### **PASSENGER SIDE**

K22-SA(ASM)-850W/465H

### K22-SA(ASM)-850W/465H

Unit Size: 850mm w x 465mm h No. of shelves: 3 fixed

Shelf Depth: 240mm (Row 1), 310mm (Row 2-3)

Plastic Bins: None