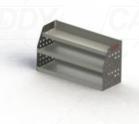

#### **DRIVER SIDE**

K22-SA(ASM)-850W/465H

#### K22-SA(ASM)-850W/465H

Plastic Bins: None

Unit Size: 850mm w x 465mm h No. of shelves: 3 fixed Shelf Depth: 240mm (Row 1), 310mm (Row 2-3)

STORAGE