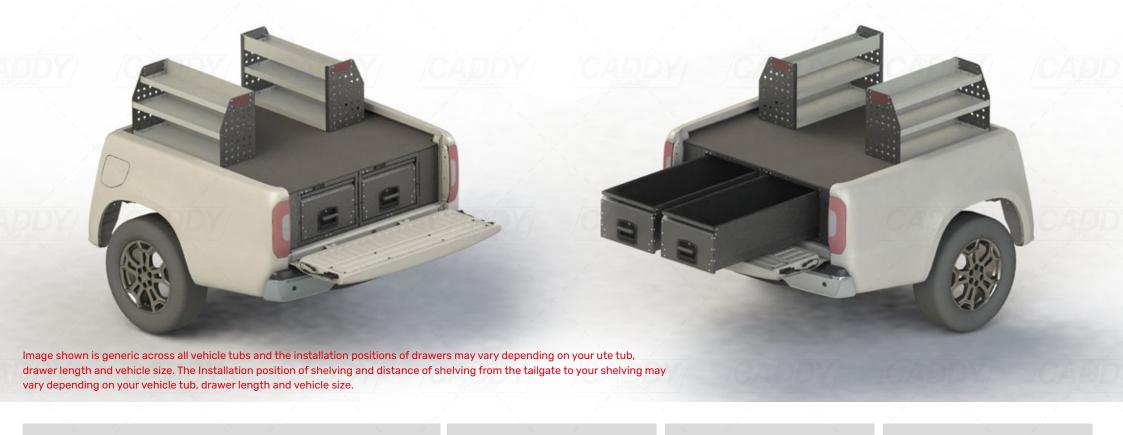

# KIT SPECIFICATIONS

## **DRIVER & PASSENGER SIDE**

Single Direction DBD Drawer Side by Side Configuration Shown

Ute drawer size maximised to fit vehicle tub dimensions. Contact sales for various additional accessories and additional sizing. Please check manufacturing plate for the make and model of your vehicle.

#### 2x Single Direction DBD Drawer

Unit Size: 400mm h (width and length are dependent on vehicle model)

- Carpet or Rubber on top of timber available
- Side infills cover entire width of vehicle tub
- · Side pocket option available
- Drawers pull out to 65% of overall length