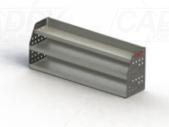

#### K22-SA(ASM)-1080W/465H

Unit Size: 1080mm w x 465mm h

No. of shelves: 3 fixed

Shelf Depth: 240mm (Row 1), 310mm (Row 2-3)

Plastic Bins: None

# K22-SA(ASM)-1080W/465H

Unit Size: 1080mm w x 465mm h

No. of shelves: 3 fixed

Shelf Depth: 240mm (Row 1), 310mm (Row 2-3)

Plastic Bins: None

#### **DRIVER SIDE**

K22-SA(ASM)-1080W/465H