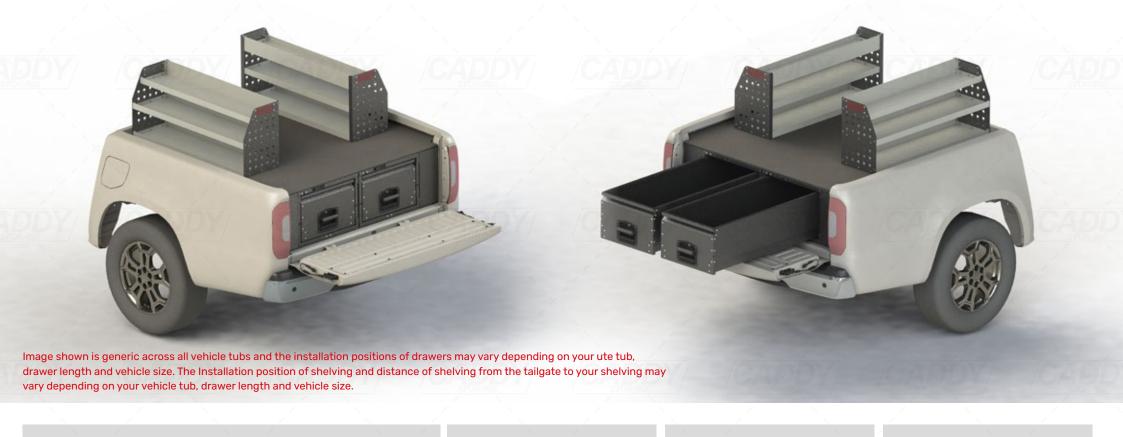

## KIT SPECIFICATIONS

#### K22-SA(ASM)-1080W/465H

Unit Size: 1080mm w x 465mm h

No. of shelves: 3 fixed

Shelf Depth: 240mm (Row 1), 310mm (Row 2-3)

Plastic Bins: None

# K22-SA(ASM)-1080W/465H

Unit Size: 1080mm w x 465mm h

No. of shelves: 3 fixed

Shelf Depth: 240mm (Row 1), 310mm (Row 2-3)

Plastic Bins: None

#### **DRIVER SIDE**

K22-SA(ASM)-1080W/465H

### **PASSENGER SIDE**

K22-SA(ASM)-1080W/465H

## **DRIVER & PASSENGER SIDE**

Single Direction DBD Drawer Side by Side Configuration Shown

Ute drawer size maximised to fit vehicle tub dimensions. Contact sales for various additional accessories and additional sizing. Please check manufacturing plate for the make and model of your vehicle.