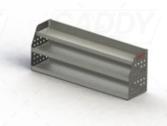

# K22-SA(ASM)-1080W/465H

Unit Size: 1080mm w x 465mm h

No. of shelves: 3 fixed

Shelf Depth: 240mm (Row 1), 310mm (Row 2-3)

Plastic Bins: None

### **PASSENGER SIDE**

K22-SA(ASM)-1080W/465H