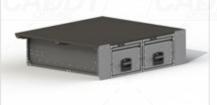

#### 2x Single Direction DBD Drawer

Unit Size: 400mm h (width and length are dependent on vehicle model)

- · Carpet or Rubber on top of timber available
- Side infills cover entire width of vehicle tub
- · Side pocket option available
- Drawers pull out to 65% of overall length

## **DRIVER & PASSENGER SIDE**

Single Direction DBD Drawer Side by Side Configuration Shown

Ute drawer size maximised to fit vehicle tub dimensions. Contact sales for various additional accessories and additional sizing. Please check manufacturing plate for the make and model of your vehicle.