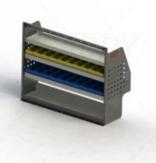

## ADJ25-S

Unit Size: 1080mm w x 860mm h End panels: 800mm High Panels No. of shelves: 4 Plastic Bins: 10 x PBC 3.0, 10 x PBC 4.0 DRIVER SIDE

PASSENGER SIDE

ADJ24-S

ADJ25-S

Ute drawer size maximised to fit vehicle tub dimensions. Contact sales for various additional accessories and additional sizing. Please check manufacturing plate for the make and model of your vehicle.