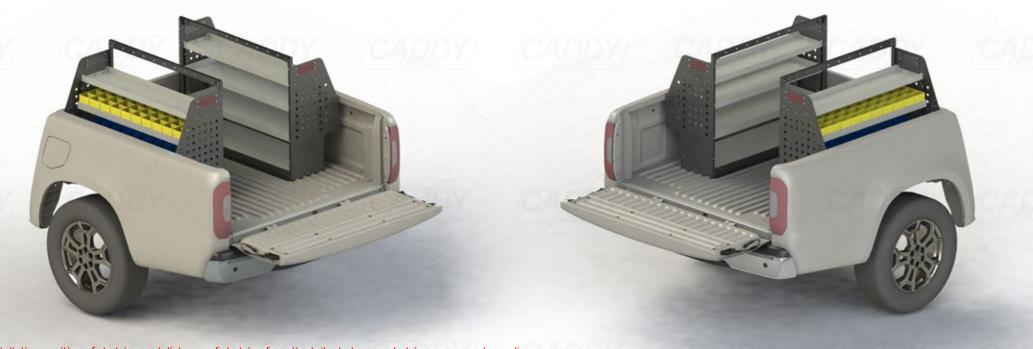

The Installation position of shelving and distance of shelving from the tailgate to your shelving may vary depending on your vehicle tub, drawer length and vehicle size.

## ADJ25-S

Unit Size: 1080mm w x 860mm h End panels: 800mm High Panels No. of shelves: 4 Plastic Bins: 10 x PBC 3.0, 10 x PBC 4.0 DRIVER SIDE

PASSENGER SIDE

ADJ24-S

ADJ25-S

Ute drawer size maximised to fit vehicle tub dimensions. Contact sales for various additional accessories and additional sizing. Please check manufacturing plate for the make and model of your vehicle.