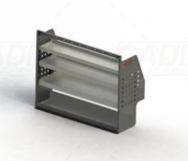

## ADJ24-S

Unit Size: 1080mm w x 860mm h End panels: 800mm High Panels No. of shelves: 4 Plastic Bins: None