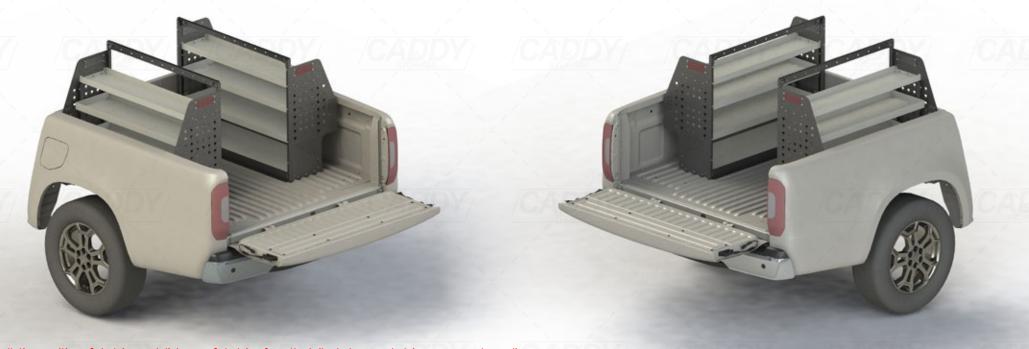

UTK-GEN-014

The Installation position of shelving and distance of shelving from the tailgate to your shelving may vary depending on your vehicle tub, drawer length and vehicle size.

## ADJ24-S

Unit Size: 1080mm w x 860mm h End panels: 800mm High Panels No. of shelves: 4 Plastic Bins: None DRIVER SIDE

ADJ24-S

PASSENGER SIDE

ADJ24-S

Ute drawer size maximised to fit vehicle tub dimensions. Contact sales for various additional accessories and additional sizing. Please check manufacturing plate for the make and model of your vehicle.