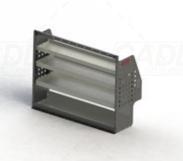

## ADJ24-S

Unit Size: 1080mm w x 860mm h End panels: 800mm High Panels No. of shelves: 4 Plastic Bins: None

## ADJ24-S

Unit Size: 1080mm w x 860mm h End panels: 800mm High Panels No. of shelves: 4 Plastic Bins: None DRIVER SIDE

ADJ24-S

PASSENGER SIDE

ADJ24-S

Ute drawer size maximised to fit vehicle tub dimensions. Contact sales for various additional accessories and additional sizing. Please check manufacturing plate for the make and model of your vehicle.