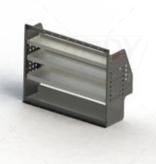

## ADJ24-S

Unit Size: 1080mm w x 860mm h End panels: 800mm High Panels No. of shelves: 4 Plastic Bins: None

## ADJ24-S

Unit Size: 1080mm w x 860mm h End panels: 800mm High Panels No. of shelves: 4 Plastic Bins: None DRIVER SIDE

ADJ24-S

PASSENGER SIDE

ADJ24-S

Ute drawer size maximised to fit vehicle tub dimensions. Contact sales for various additional accessories and additional sizing. Please check manufacturing plate for the make and model of your vehicle.