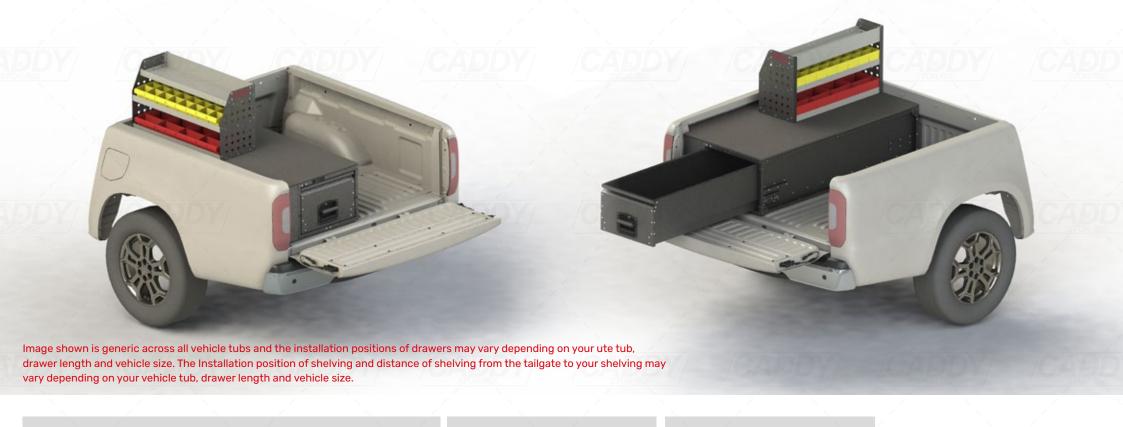

## KIT SPECIFICATIONS

# PASSENGER SIDE

K22-SA-850W/465H (with Plastics)

### PASSENGER SIDE

Single Direction DBD Drawer Single Configuration Shown

Ute drawer size maximised to fit vehicle tub dimensions. Contact sales for various additional accessories and additional sizing. Please check manufacturing plate for the make and model of your vehicle.