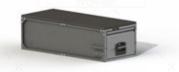

## KIT SPECIFICATIONS

#### 1x Single Direction DBD Drawer

Unit Size: 400mm h (width and length are dependent on vehicle model)

- Carpet or Rubber on top of timber available
- Side infills cover entire width of vehicle tub
- · Side pocket option available
- Drawers pull out to 65% of overall length

### PASSENGER SIDE

Single Direction DBD Drawer Single Configuration Shown

Ute drawer size maximised to fit vehicle tub dimensions. Contact sales for various additional accessories and additional sizing. Please check manufacturing plate for the make and model of your vehicle.