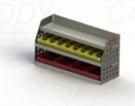

## KIT SPECIFICATIONS

#### K22-SA-850W/465H with Plastic Bins

Unit Size: 850mm w x 465mm h
No. of shelves: 3 fixed
Shelf Depth: 240mm (Row 1), 310mm (Row 2-3)
Plastic Bins: 8 x PBC 3.0, 4 x PBC 6.0

# PASSENGER SIDE

K22-SA-850W/465H (with Plastics)