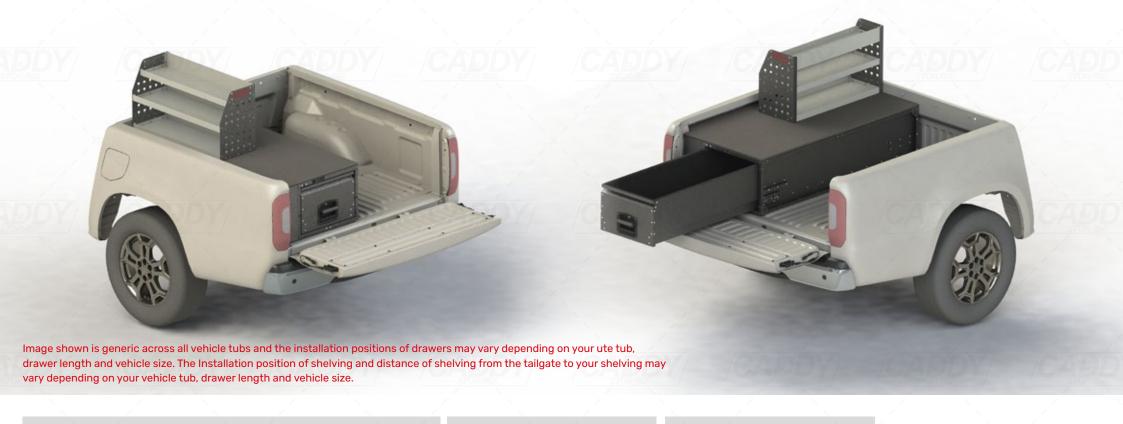

## KIT SPECIFICATIONS

### K22-SA(ASM)-850W/465H

Unit Size: 850mm w x 465mm h
No. of shelves: 3 fixed
Shelf Depth: 240mm (Row 1), 310mm (Row 2-3)
Plastic Bins: None

### 1x Single Direction DBD Drawer

Unit Size: 400mm h (width and length are dependent on vehicle model)

- Carpet or Rubber on top of timber available
- · Side infills cover entire width of vehicle tub
- · Side pocket option available
- Drawers pull out to 65% of overall length

# PASSENGER SIDE K22-SA(ASM)-850W/465H

# PASSENGER SIDE

Single Direction DBD Drawer Single Configuration Shown

Ute drawer size maximised to fit vehicle tub dimensions. Contact sales for various additional accessories and additional sizing. Please check manufacturing plate for the make and model of your vehicle.