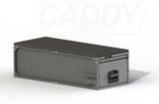

#### 1x Single Direction DBD Drawer

Unit Size: 400mm h (width and length are dependent on vehicle model) • Carpet or Rubber on top of timber available • Side infills cover entire width of vehicle tub • Side pocket option available • Drawers pull out to 65% of overall length