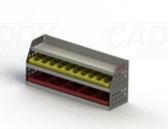

## **KIT SPECIFICATIONS**

K22-SA-1080W/465H with Plastic Bins Unit Size: 1080mm w x 465mm h No. of shelves: 3 fixed Shelf Depth: 240mm (Row 1), 310mm (Row 2-3) Plastic Bins: 10 x PBC 3.0, 5 x PBC 6.0

## DRIVER SIDE

K22-SA-1080W/465H (with Plastics)