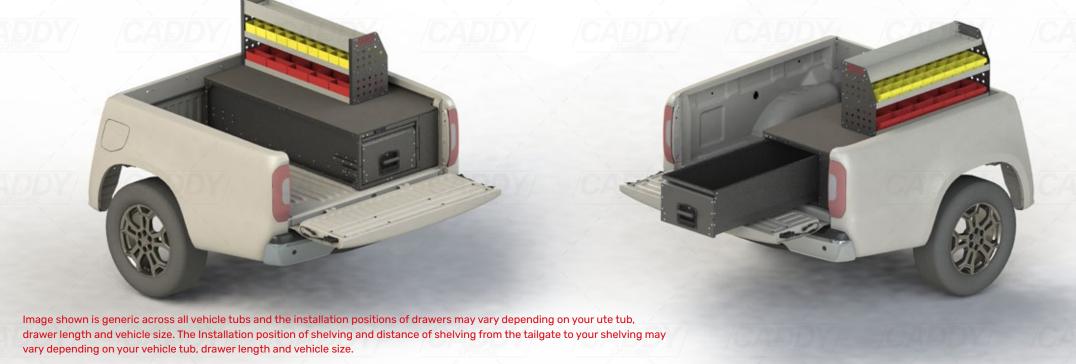

### DRIVER SIDE

Single Direction DBD Drawer Single Configuration Shown

Ute drawer size maximised to fit vehicle tub dimensions. Contact sales for various additional accessories and additional sizing. Please check manufacturing plate for the make and model of your vehicle.