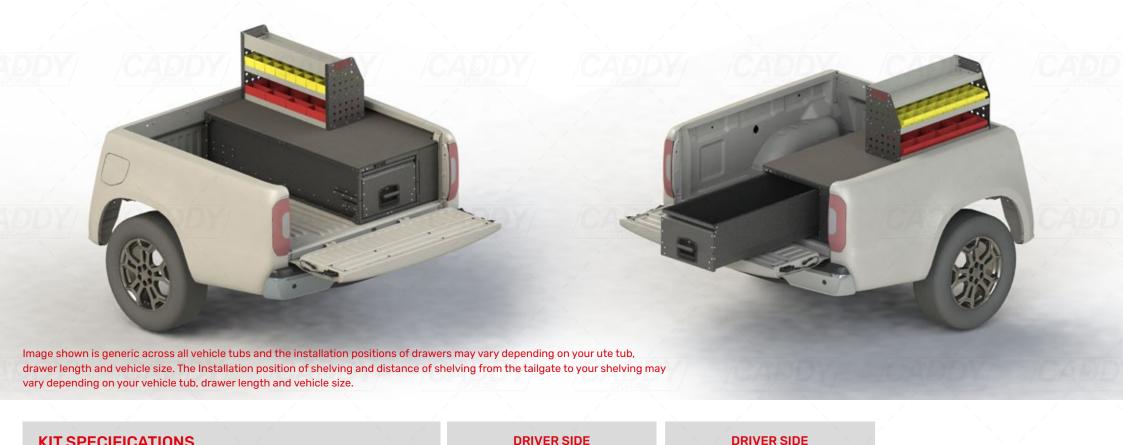

# KIT SPECIFICATIONS

### K22-SA-850W/465H with Plastic Bins

Unit Size: 850mm w x 465mm h No. of shelves: 3 fixed Shelf Depth: 240mm (Row 1), 310mm (Row 2-3) Plastic Bins: 8 x PBC 3.0, 4 x PBC 6.0

### 1x Single Direction DBD Drawer

Unit Size: 400mm h (width and length are dependent on vehicle model)

- · Carpet or Rubber on top of timber available
- · Side infills cover entire width of vehicle tub
- · Side pocket option available
- Drawers pull out to 65% of overall length

## K22-SA-850W/465H (with Plastics)

## **DRIVER SIDE**

Single Direction DBD Drawer Single Configuration Shown

Ute drawer size maximised to fit vehicle tub dimensions. Contact sales for various additional accessories and additional sizing. Please check manufacturing plate for the make and model of your vehicle.