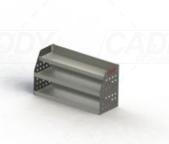

### K22-SA(ASM)-850W/465H Unit Size: 850mm w x 465mm h No. of shelves: 3 fixed Shelf Depth: 240mm (Row 1), 310mm (Row 2-3) Plastic Bins: None

### **DRIVER SIDE**

K22-SA(ASM)-850W/465H