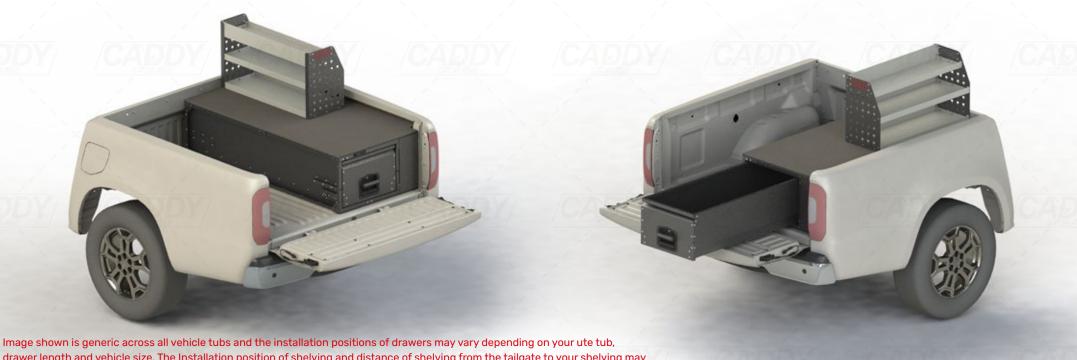

drawer length and vehicle size. The Installation position of shelving and distance of shelving from the tailgate to your shelving may vary depending on your vehicle tub, drawer length and vehicle size.

## **DRIVER SIDE**

Single Direction DBD Drawer Single Configuration Shown

Ute drawer size maximised to fit vehicle tub dimensions. Contact sales for various additional accessories and additional sizing. Please check manufacturing plate for the make and model of your vehicle.