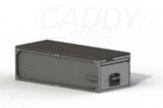

#### 1x Single Direction DBD Drawer

Unit Size: 400mm h (width and length are dependent on vehicle model) · Carpet or Rubber on top of timber available • Side infills cover entire width of vehicle tub • Side pocket option available • Drawers pull out to 65% of overall length