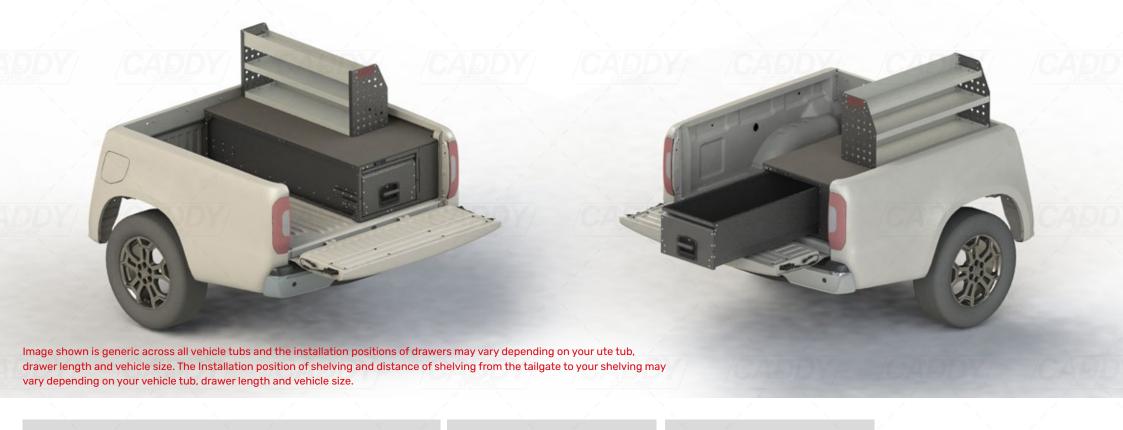

### K22-SA(ASM)-1080W/465H

Unit Size: 1080mm w x 465mm h

No. of shelves: 3 fixed

Shelf Depth: 240mm (Row 1), 310mm (Row 2-3)

Plastic Bins: None

### 1x Single Direction DBD Drawer

Unit Size: 400mm h (width and length are dependent on vehicle model)

- Carpet or Rubber on top of timber available
- · Side infills cover entire width of vehicle tub
- · Side pocket option available
- Drawers pull out to 65% of overall length

# DRIVER SIDE

Single Direction DBD Drawer Single Configuration Shown

Ute drawer size maximised to fit vehicle tub dimensions. Contact sales for various additional accessories and additional sizing. Please check manufacturing plate for the make and model of your vehicle.