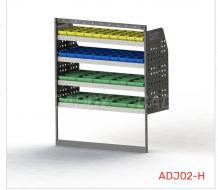

#### ADJ02-H

Unit Size: 1080mm w x 1290mm h
End panels: Standard Panels
No. of shelves: 4
Plastic Rips: 10 x PRC 8 0 10 x PRC4 0 10 x PR

Plastic Bins: 10 x PBC 8.0 , 10 x PBC4.0, 10 x PBI 8 0

#### ADJ02-H

End panels: Standard Panels
No. of shelves: 4
Plastic Bins: 10 x PBC 8.0 , 10 x PBC4.0, 10 x PBC
8.0