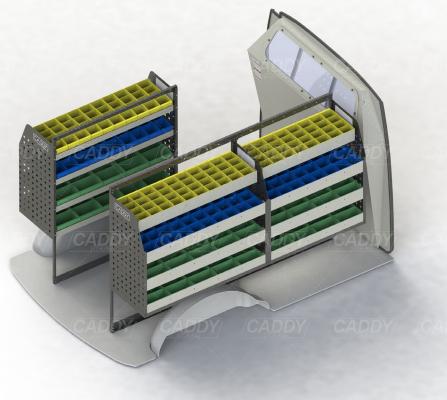

# **DRIVER SIDE REAR**

## PASSENGER SIDE REAR

Cargo barrier and flooring depicted in images not included in Trade Kit. These accessories are available separately.

Model: Transporter T5 or T6 / Make: Volkswagen / Wheel Base: SWB / Year: 10/2004+. Please check manufacturing plate for the make and model of your vehicle.