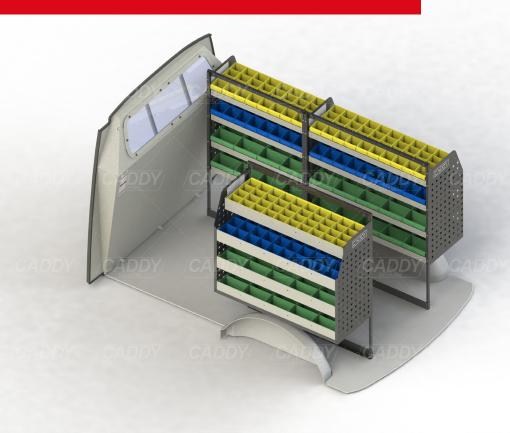

# **KIT SPECIFICATIONS**

#### ADJ02-G

Unit Size: 850mm w x 1290mm h End panels: Standard Panels No. of shelves: 4

Unit Size: 1080mm w x 1290mm h

Plastic Bins: 8 x PBC 8.0 , 8 x PBC4.0, 8 x PBC 8.0 Plastic Bins: 10 x PBC 8.0 , 10 x PBC4.0, 10 x PBC

#### ADJ02-H

Unit Size: 1080mm w x 1290mm h
End panels: Standard Panels
No. of shelves: 4
Plastic Rips: 10 x PRC 8 0 10 x PRC4 0 10 x PR

Plastic Bins: 10 x PBC 8.0 , 10 x PBC4.0, 10 x PBI 8 0

#### ADJ02-H

End panels: Standard Panels
No. of shelves: 4
Plastic Bins: 10 x PBC 8.0 , 10 x PBC4.0, 10 x PBC
8.0

## **DRIVER SIDE FRONT**



# **DRIVER SIDE REAR**



## PASSENGER SIDE REAR



Cargo barrier and flooring depicted in images not included in Trade Kit. These accessories are available separately.

Model: Transporter T5 or T6 / Make