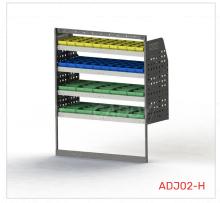

#### ADJ02-H

Unit Size: 1080mm w x 1290mm h
End panels: Standard Panels
No. of shelves: 4
Plastic Rips: 10 x PRC 8 0 10 x PRC4 0 10 x PR

Plastic Bins: 10 x PBC 8.0 , 10 x PBC4.0, 10 x PBI 8 0

#### ADJ02-H

End panels: Standard Panels
No. of shelves: 4
Plastic Bins: 10 x PBC 8.0 , 10 x PBC4.0, 10 x PBC
8.0