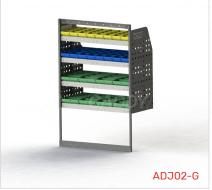

#### ADJ02-G

Unit Size: 850mm w x 1290mm h End panels: Standard Panels No. of shelves: 4

Unit Size: 1080mm w x 1290mm h

Plastic Bins: 8 x PBC 8.0 , 8 x PBC4.0, 8 x PBC 8.0 Plastic Bins: 10 x PBC 8.0 , 10 x PBC4.0, 10 x PBC