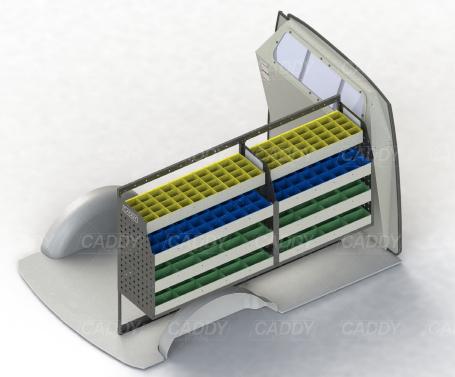

#### ADJ02-G

Unit Size: 850mm w x 1290mm h End panels: Standard Panels No. of shelves: 4

**DRIVER SIDE FRONT** 

Cargo barrier and flooring depicted in images not included in Trade Kit. These accessories are available separately.

Model: Transporter T5 or T6 / Make: Volkswagen / Wheel Base: SWB / Year: 10/2004+. Please check manufacturing plate for the make and model of your vehicle.