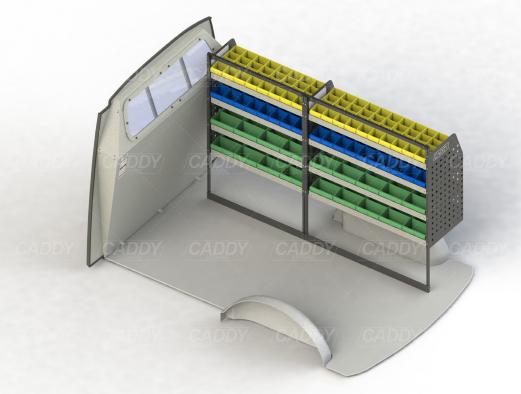

### ADJ02-H

Unit Size: 1080mm w x 1290mm h End panels: Standard Panels No. of shelves: 4 Plastic Bins: 8 x PBC 8.0 , 8 x PBC 4.0, 8 x PBC 8.0 Plastic Bins: 10 x PBC 8.0 , 10 x PBC 4.0, 10 x PBC 8.0

ADJ02-G

**DRIVER SIDE FRONT** 

Cargo barrier and flooring depicted in images not included in Trade Kit. These accessories are available separately.

Model: Transporter T5 or T6 / Make: Volkswagen / Wheel Base: SWB / Year: 10/2004+. Please check manufacturing plate for the make and model of your vehicle.