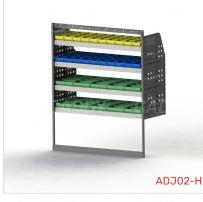

### ADJ02-H

Unit Size: 1080mm w x 1290mm h End panels: Standard Panels No. of shelves: 4 Plastic Bins: 8 x PBC 8.0 , 8 x PBC 4.0, 8 x PBC 8.0 Plastic Bins: 10 x PBC 8.0 , 10 x PBC 4.0, 10 x PBC 8.0

ADJ02-G