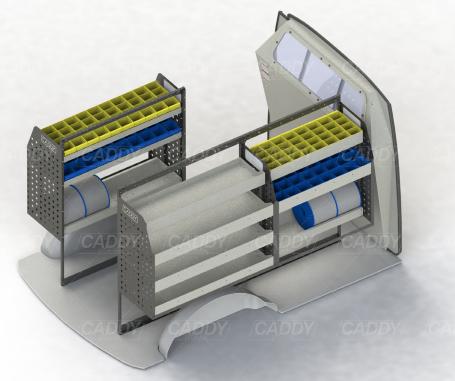

### ADJ01-H

Unit Size: 1080mm w x 1290mm h End panels: Standard Panels No. of shelves: 4 Plastic Bins: None

**DRIVER SIDE FRONT** 

ADJO1-H

**DRIVER SIDE REAR** 

PASSENGER SIDE REAR

ADJ09-H

Cargo barrier and flooring depicted in images not included in Trade Kit. These accessories are available separately.