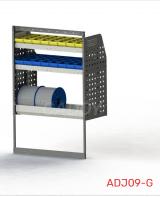

### ADJ09-G

ADJ09-H

Unit Size: 850mm w x 1290mm h End panels: Standard Panels No. of shelves: 3 (1 x Cable Shelf, 1 x Bottom Bar) Plastic Bins: 8 x PBC 3.0, 8 x PBC 4.0

No. of shelves: 3 (1 x Cable Shelf, 1 x Bottom Bar) Plastic Bins: 10 x PBC 3.0, 10 x PBC 4.0