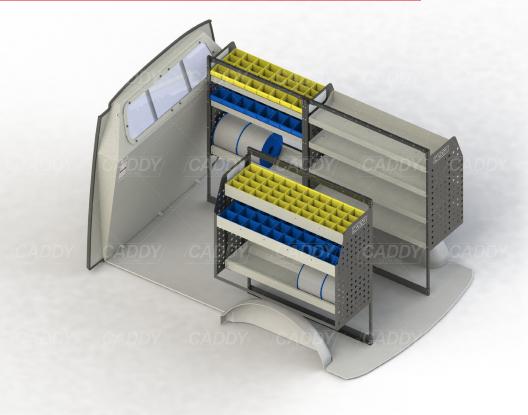

### ADJ01-H

Unit Size: 1080mm w x 1290mm h End panels: Standard Panels No. of shelves: 4 Plastic Bins: None

**DRIVER SIDE FRONT** 

ADJO1-H

**DRIVER SIDE REAR** 

PASSENGER SIDE REAR

ADJ09-H

Cargo barrier and flooring depicted in images not included in Trade Kit. These accessories are available separately.