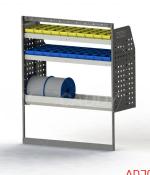

### ADJ01-H

Unit Size: 1080mm w x 1290mm h End panels: Standard Panels No. of shelves: 4 Plastic Bins: None

**DRIVER SIDE FRONT** 

ADJO1-H

**DRIVER SIDE REAR** 

PASSENGER SIDE REAR

ADJ09-H

Cargo barrier and flooring depicted in images not included in Trade Kit. These accessories are available separately.