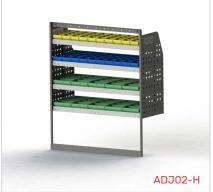

#### ADJ02-H

Unit Size: 1080mm w x 1290mm h End panels: Standard Panels No. of shelves: 4

Plastic Bins: 10 x PBC 3.0 , 10 x PBC4.0, 10 x PBC 8.0