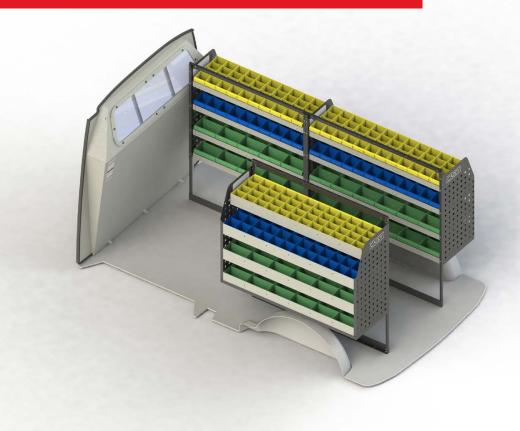

## **PASSENGER SIDE REAR**

Cargo barrier and flooring depicted in images not included in Trade Kit. These accessories are available separately.

Model: Transporter T5 or T6 / Make: Volkswagen / Wheel Base: LWB / Year: 10/2004+. Please check manufacturing plate for the make and model of your vehicle.