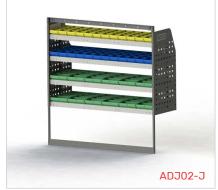

#### ADJ02-J

Unit Size: 1260mm w x 1290mm h End panels: Standard Panels No. of shelves: 4 Plastic Bins: 12 x PBC 3.0 , 12 x PBC4.0, 12 x PBC 8.0

#### ADJ02-J

Unit Size: 1260mm w x 1290mm h End panels: Standard Panels No. of shelves: 4 Plastic Bins: 12 x PBC 3.0 , 12 x PBC4.0, 12 x PBC