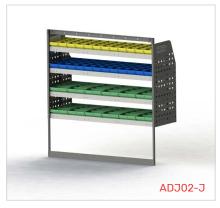

#### ADJ02-J

Unit Size: 1260mm w x 1290mm h End panels: Standard Panels No. of shelves: 4 Plastic Bins: 12 x PBC 3.0 , 12 x PBC4.0, 12 x PBC 8.0

#### ADJ02-J

Unit Size: 1260mm w x 1290mm h End panels: Standard Panels No. of shelves: 4 Plastic Bins: 12 x PBC 3.0 , 12 x PBC4.0, 12 x PBC