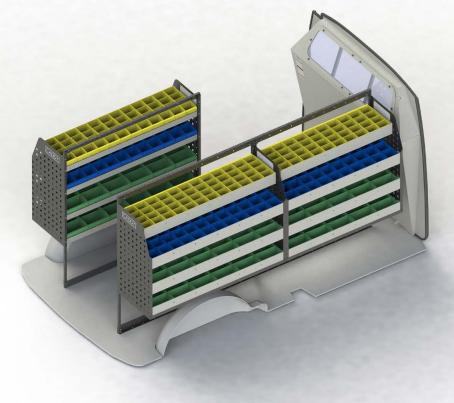

# **KIT SPECIFICATIONS**

#### ADJ02-H

Unit Size: 1080mm w x 1290mm h End panels: Standard Panels No. of shelves: 4

Plastic Bins: 10 x PBC 3.0 , 10 x PBC4.0, 10 x PBC 8.0

#### ADJ02-J

Unit Size: 1260mm w x 1290mm h End panels: Standard Panels No. of shelves: 4 Plastic Bins: 12 x PBC 3.0 , 12 x PBC4.0, 12 x PBC 8.0

#### ADJ02-J

Unit Size: 1260mm w x 1290mm h End panels: Standard Panels No. of shelves: 4 Plastic Bins: 12 x PBC 3.0 , 12 x PBC4.0, 12 x PBC

### DRIVER SIDE FRONT



### **DRIVER SIDE REAR**



## **PASSENGER SIDE REAR**



Cargo barrier and flooring depicted in images not included in Trade Kit. These accessories are available separately.

Model: Transporter T5 or T6 / Make: Volkswagen / Wheel Base: LWB / Year: 10/2004+. Please check manufacturing plate for the make and