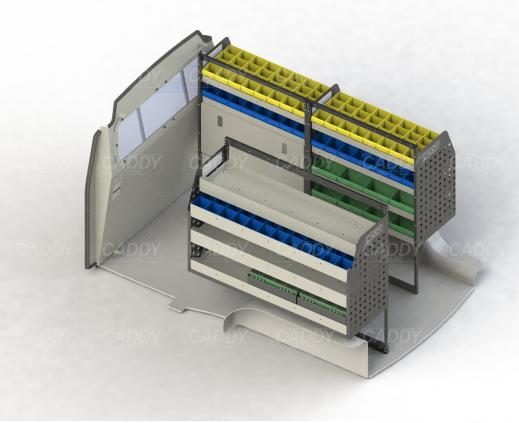

## DRIVER SIDE FRONT

#### ADJ97-D

Unit Size: 850mm w x 1170mm h End panels: 750mm High End Panels No. of shelves: 4 (1 x DOR-26) Plastic Bins: 8 x PBC 3.0, 8 x PBC 4.0

#### ADJ96-F

Unit Size: 1260mm w x 1170mm h End panels: 750mm High End Panels No. of shelves: 4 (1 x DOR-02, 2 x CCA-2) Plastic Bins: 12 x PBC 4.0, 2 x PBC 8.0

#### ADJ92-D

Unit Size: 850mm w x 1170mm h End panels: 750mm High End Panels No. of shelves: 4 Plastic Bins: 8 x PBC 3.0, 8 x PBC 4.0, 8 x PBC 8.0