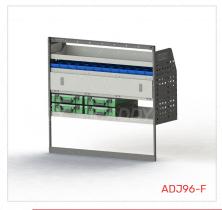

#### ADJ96-F

Unit Size: 1260mm w x 1170mm h End panels: 750mm High End Panels No. of shelves: 4 (1 x DOR-02, 2 x CCA-2) Plastic Bins: 12 x PBC 4.0, 2 x PBC 8.0