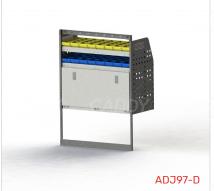

#### ADJ97-D

Unit Size: 850mm w x 1170mm h End panels: 750mm High End Panels No. of shelves: 4 (1 x DOR-26) Plastic Bins: 8 x PBC 3.0, 8 x PBC 4.0