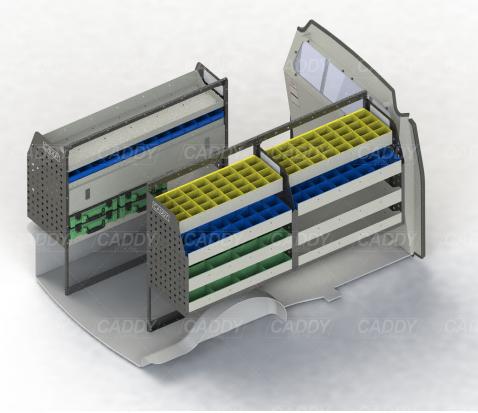

# **DRIVER SIDE REAR**

## **PASSENGER SIDE REAR**

Cargo barrier and flooring depicted in images not included in Trade Kit. These accessories are available separately.

Model: Caddy / Make: Volkswagen / Wheel Base: Maxi / Year: 12/2010+. Please check manufacturing plate for the make and model of your vehicle.

#### ADJ97-D

Unit Size: 850mm w x 1170mm h End panels: 750mm High End Panels No. of shelves: 4 (1 x DOR-26) Plastic Bins: 8 x PBC 3.0, 8 x PBC 4.0

#### ADJ96-F

Unit Size: 1260mm w x 1170mm h End panels: 750mm High End Panels No. of shelves: 4 (1 x DOR-02, 2 x CCA-2) Plastic Bins: 12 x PBC 4.0, 2 x PBC 8.0

#### ADJ92-D

Unit Size: 850mm w x 1170mm h End panels: 750mm High End Panels No. of shelves: 4 Plastic Bins: 8 x PBC 3.0, 8 x PBC 4.0, 8 x PBC 8.0