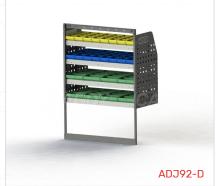

#### ADJ92-D

Unit Size: 850mm w x 1170mm h End panels: 750mm High End Panels No. of shelves: 4 Plastic Bins: 8 x PBC 3.0, 8 x PBC 4.0, 8 x PBC 8.0