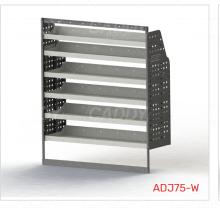

### ADJ75-W Unit Size: 1260mm w x 1490mm h

End panels: 1200mm High End Panels No. of shelves: 6 Shelf Type: 2 Fixed, 4 Adjustable Shelves Plastic Bins: None