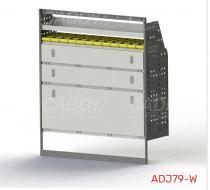

#### ADJ79-W

Unit Size: 1260mm w x 1490mm h End panels: 1200mm High End Panels No. of shelves: 6 (2 x DOR-02, 1 x DOR-28) Shelf Type: 2 Fixed, 4 Adjustable Shelves Plastic Bins: 12 x PBC 3.0