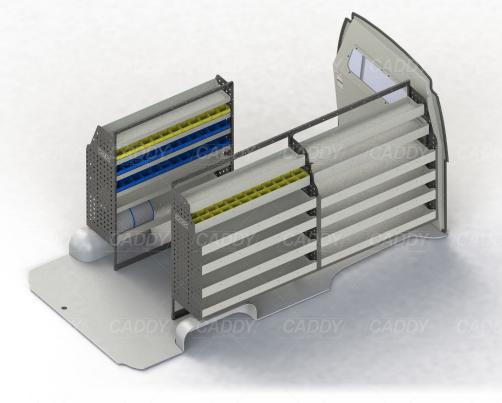

# KIT SPECIFICATIONS

### ADJ75-W Unit Size: 1260mm w x 1490mm h

End panels: 1200mm High End Panels No. of shelves: 6 Shelf Type: 2 Fixed, 4 Adjustable Shelves Plastic Bins: None

#### ADJ80-W

Unit Size: 1260mm w x 1490mm h End panels: 1200mm High End Panels No. of shelves: 5 (1 x Cable Shelf, 1 x Bottom Bar) Shelf Type: 2 Fixed, 3 Adjustable Shelves Plastic Bins: 12 x PBC 3.0, 24 x PBC 4.0

#### ADJ79-W

Unit Size: 1260mm w x 1490mm h End panels: 1200mm High End Panels No. of shelves: 6 (2 x DOR-02, 1 x DOR-28) Shelf Type: 2 Fixed, 4 Adjustable Shelves Plastic Bins: 12 x PBC 3.0

## **DRIVER SIDE FRONT**



### **DRIVER SIDE REAR**



## **PASSENGER SIDE REAR**



Cargo barrier and flooring depicted in images not included in Trade Kit. These accessories are available separately.

Mode