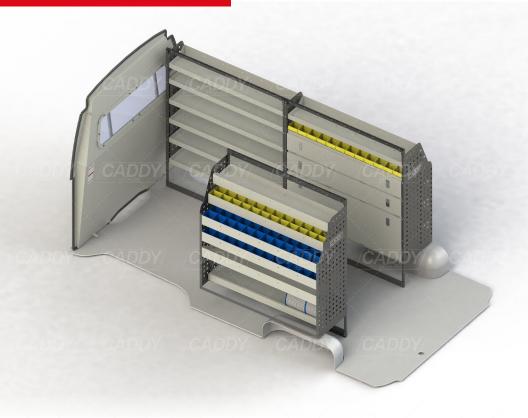

## **DRIVER SIDE FRONT**

## **PASSENGER SIDE REAR**

Cargo barrier and flooring depicted in images not included in Trade Kit. These accessories are available separately.

Model: Hiace / Make: Toyota / Wheel Base: SLWB / Year: 03/2005+. Please check manufacturing plate for the make and model of your vehicle.