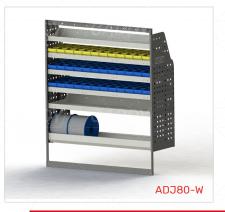

#### ADJ80-W

Unit Size: 1260mm w x 1490mm h End panels: 1200mm High End Panels No. of shelves: 5 (1 x Cable Shelf, 1 x Bottom Bar) Shelf Type: 2 Fixed, 3 Adjustable Shelves Plastic Bins: 12 x PBC 3.0, 24 x PBC 4.0