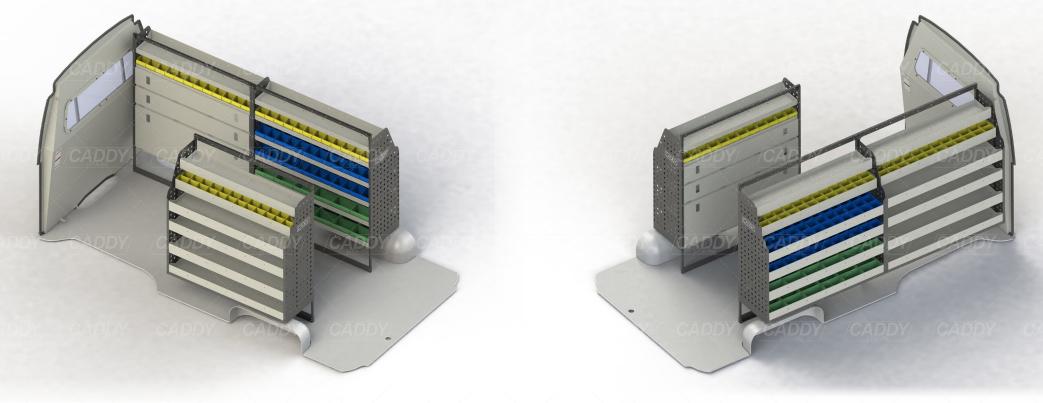

## DY/ /CADDY/ /CADDY/

**DRIVER SIDE FRONT** 

ADJ79-W

**DRIVER SIDE REAR** 

# **PASSENGER SIDE REAR**

Cargo barrier and flooring depicted in images not included in Trade Kit. These accessories are available separately. Model: Hiace / Make: Toyota / Wheel Base: SLWB / Year: 03/2005+. Please check manufacturing plate for the make and model of your vehicle.