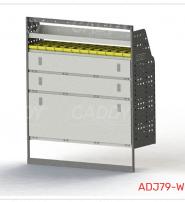

### ADJ79-W

Unit Size: 1260mm w x 1490mm h End panels: 1200mm High End Panels No. of shelves: 6 (2 x DOR-02, 1 x DOR-28) Shelf Type: 2 Fixed, 4 Adjustable Shelves Plastic Bins: 12 x PBC 3.0

## ADJ79-W

Unit Size: 1260mm w x 1490mm h End panels: 1200mm High End Panels No. of shelves: 6 (2 x DOR-02, 1 x DOR-28) Shelf Type: 2 Fixed, 4 Adjustable Shelves Plastic Bins: 12 x PBC 3.0