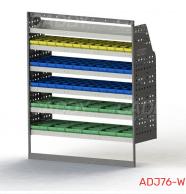

### ADJ76-W

Unit Size: 1260mm w x 1490mm h End panels: 1200mm High End Panels No. of shelves: 6 Shelf Type: 2 Fixed, 4 Adjustable Shelves Plastic Bins: 12 x PBC 3.0, 24 x PBC 4.0, 12 x PBC 8.0