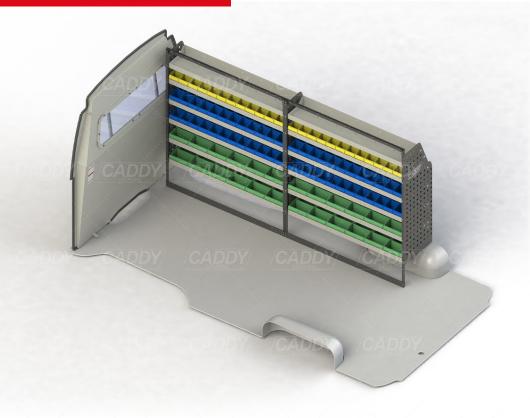

## **DRIVER SIDE FRONT**

### **DRIVER SIDE REAR**

Cargo barrier and flooring depicted in images not included in Trade Kit. These accessories are available separately.

Model: Hiace / Make: Toyota / Wheel Base: SLWB / Year: 03/2005+. Please check manufacturing plate for the make and model of your vehicle.