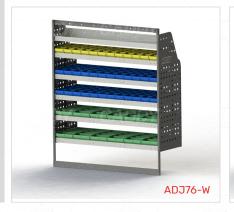

### ADJ76-W Unit Size: 1260mm w x 1490mm h

End panels: 1200mm High End Panels
No. of shelves: 6
Shelf Type: 2 Fixed, 4 Adjustable Shelves
Plastic Bins: 12 x PBC 3.0, 24 x PBC 4.0, 12 x PBC
8.0

#### ADJ76-W

Unit Size: 1260mm w x 1490mm h End panels: 1200mm High End Panels No. of shelves: 6 Shelf Type: 2 Fixed, 4 Adjustable Shelves Plastic Bins: 12 x PBC 3.0, 24 x PBC 4.0, 12 x PBC 8.0