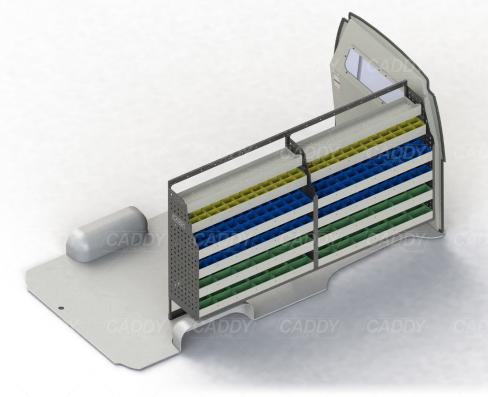

## **DRIVER SIDE FRONT**

### **DRIVER SIDE REAR**

Cargo barrier and flooring depicted in images not included in Trade Kit. These accessories are available separately.

Model: Hiace / Make: Toyota / Wheel Base: SLWB / Year: 03/2005+. Please check manufacturing plate for the make and model of your vehicle.