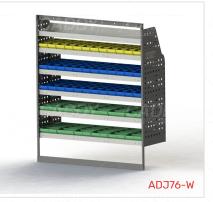

### ADJ76-W Unit Size: 1260mm w x 1490mm h

End panels: 1200mm High End Panels
No. of shelves: 6
Shelf Type: 2 Fixed, 4 Adjustable Shelves
Plastic Bins: 12 x PBC 3.0, 24 x PBC 4.0, 12 x PBC
8.0

#### ADJ76-W

Unit Size: 1260mm w x 1490mm h End panels: 1200mm High End Panels No. of shelves: 6 Shelf Type: 2 Fixed, 4 Adjustable Shelves Plastic Bins: 12 x PBC 3.0, 24 x PBC 4.0, 12 x PBC 8.0