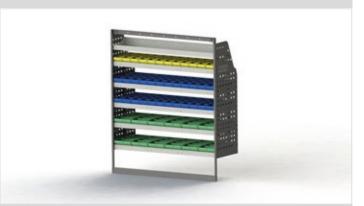

### **DRIVER SIDE REAR**

### ADJ76-W

Unit Size: 1260mm w x 1490mm h End panels: 1200mm High Panels

No. of shelves: 6

Shelf Depth: 240mm (Row 1), 310mm (Row 2), 410mm (Rows 3-7)

Plastic Bins: 12 x PBC 3.0, 24 x PBC 4.0, 12 x PBC 8.0