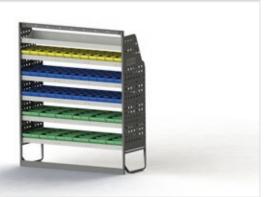

### ADJ110-W with Plastic Bins

Unit Size: 1260mm w x 1490mm h

End panels: Heavy Duty Frame with Side Step Supports

No. of shelves: 6

Shelf Depth: 240mm (Row 1), 310mm (Row 2), 410mm (Rows 3-7)

Plastic Bins: 12 x PBC 3.0, 24 x PBC 4.0, 12 x PBC 8.0

\*For Reversed Shelving, use ADJ111-W unit and order other accessories separately