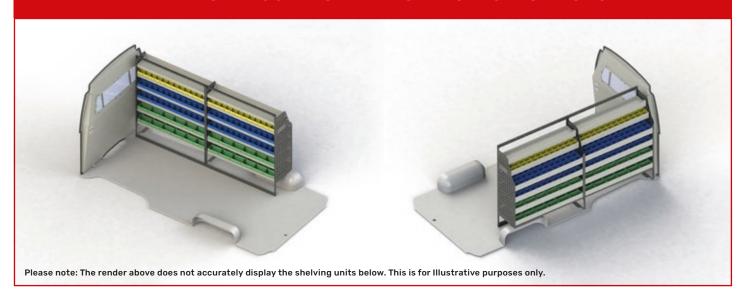

## VTK-THSL19-002 TO SUIT THE FOLLOWING:

Model: Hiace Make: Toyota Wheel Base: SLWB Year: 05/2019+

Please check manufacturing plate for the make and model of your vehicle.

Cargo barrier and flooring depicted in images not included in Trade Kit. These accessories are available separately.