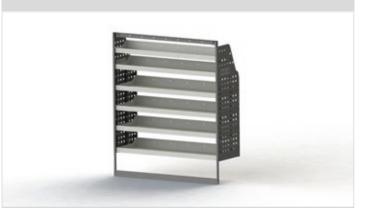

## ADJ75-W

Unit Size: 1260mm w x 1490mm h

End panels: 1200mm High Panels

No. of shelves: 6

Shelf Depth: 240mm (Row 1), 310mm (Row 2), 410mm (Rows 3-7)

Plastic Bins: None