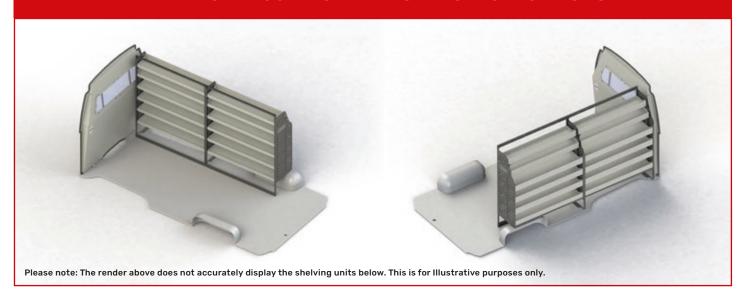

# **VTK-THSL19-001 - SHELVING KIT SPECIFICATIONS**

# VTK-THSL19-001 TO SUIT THE FOLLOWING:

Model: Hiace Make: Toyota Wheel Base: SLWB Year: 05/2019+

Please check manufacturing plate for the make and model of your vehicle.

Cargo barrier and flooring depicted in images not included in Trade Kit. These accessories are available separately.