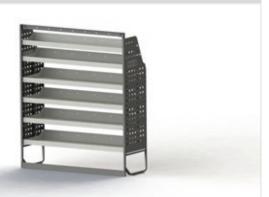

## ADJ110-W

Unit Size: 1260mm w x 1490mm h

End panels: Heavy Duty Frame with Side Step Supports

No. of shelves: 6

Shelf Depth: 240mm (Row 1), 310mm (Row 2), 410mm (Rows 3-7)

Plastic Bins: None

\*For Reversed Shelving, use ADJ111-W unit