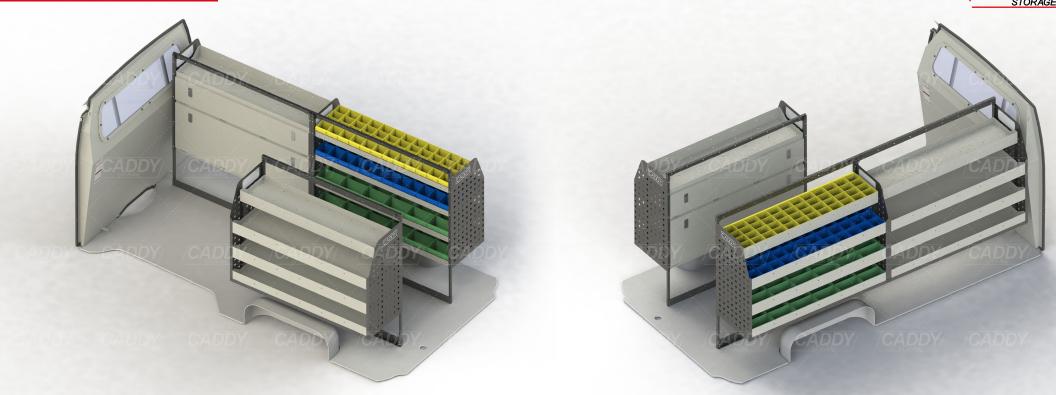

## PASSENGER SIDE REAR

Cargo barrier and flooring depicted in images not included in Trade Kit. These accessories are available separately.

Model: Hiace / Make: Toyota / Wheel Base: LWB / Year: 03/2005 - 05/2019. Please check manufacturing plate for the make and model of your vehicle.