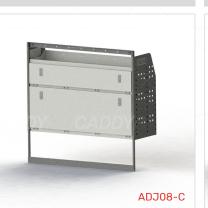

#### ADJ08-C

Unit Size: 1260mm w x 1220mm h End panels: Standard Panels No. of shelves: 4 (1 x DOR-02, 1 x DOR-28) Plastic Bins: None