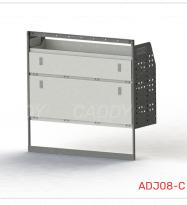

#### ADJ08-C

Unit Size: 1260mm w x 1220mm h End panels: Standard Panels No. of shelves: 4 (1 x DOR-02, 1 x DOR-28) Plastic Bins: None