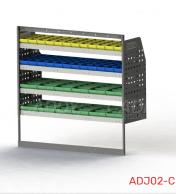

### ADJ02-C

Unit Size: 1260mm w x 1220mm h End panels: Standard Panels No. of shelves: 4 Plastic Bins: 12 x PBC 3.0, 12 x PBC 4.0, 12 x PBC 8.0

**DRIVER SIDE FRONT** 

**DRIVER SIDE REAR** 