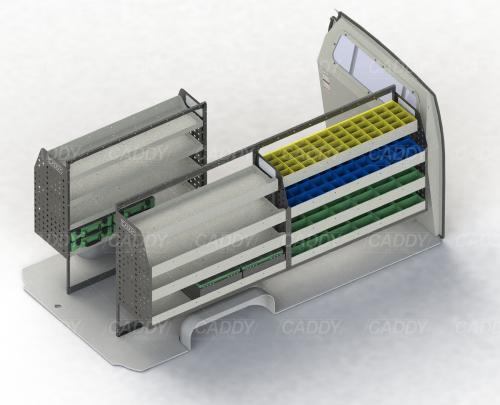

### **DRIVER SIDE FRONT**

# **DRIVER SIDE REAR**

## **PASSENGER SIDE REAR**

Cargo barrier and flooring depicted in images not included in Trade Kit. These accessories are available separately.

Model: Hiace / Make: Toyota / Wheel Base: LWB / Year: 03/2005 - 05/2019. Please check manufacturing plate for the make and model of your vehicle.