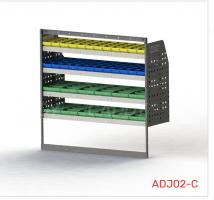

#### ADJ02-C

Unit Size: 1260mm w x 1220mm h End panels: Standard Panels No. of shelves: 4

Plastic Bins: 12 x PBC 3.0, 12 x PBC 4.0, 12 x PBC 8.0