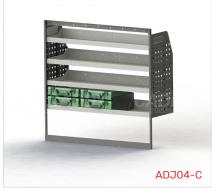

#### ADJ04-C

Unit Size: 1260mm w x 1220mm h End panels: Standard Panels No. of shelves: 4 (2 x CCA-2) Plastic Bins: None