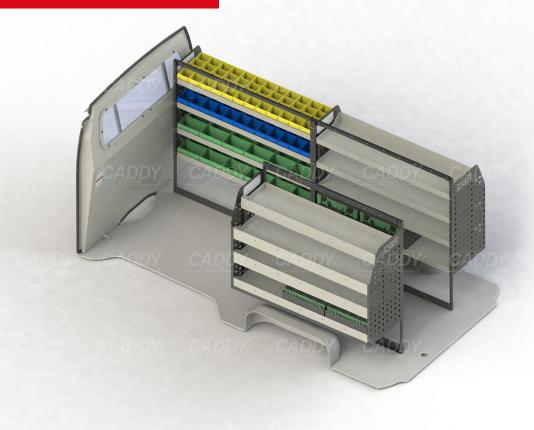

### **DRIVER SIDE FRONT**

# **DRIVER SIDE REAR**

## **PASSENGER SIDE REAR**

Cargo barrier and flooring depicted in images not included in Trade Kit. These accessories are available separately.

Model: Hiace / Make: Toyota / Wheel Base: LWB / Year: 03/2005 - 05/2019. Please check manufacturing plate for the make and model of your vehicle.