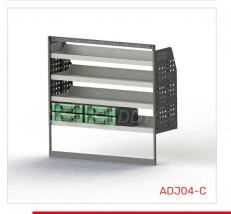

#### ADJ04-C

Unit Size: 1260mm w x 1220mm h End panels: Standard Panels No. of shelves: 4 (2 x CCA-2) Plastic Bins: None