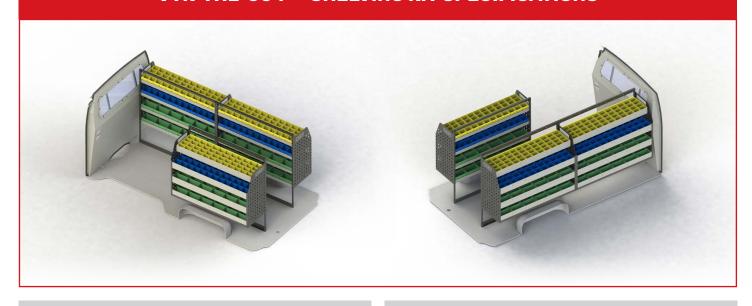

# **VTK-THL-004 - SHELVING KIT SPECIFICATIONS**

## **DRIVER SIDE FRONT**

## **DRIVER SIDE REAR**

# PASSENGER SIDE REAR

# VTK-THL-004 TO SUIT THE FOLLOWING:

Model: Hiace Make: Toyota Wheel Base: LWB

Year: 03/2005 - 04/2019

Please check manufacturing plate for the make and model of your vehicle.

Cargo barrier and flooring depicted in images not included in Trade Kit. These accessories are available separately.