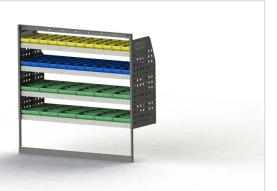

#### ADJ02-C

Unit Size: 1260mm w x 1220mm h End panels: Standard Panels

No. of shelves: 4

Shelf Depth: 310mm (Row 1), 410mm (Rows 2-4) Plastic Bins: 12 x PBC 3.0, 12 x PBC 4.0, 12 x PBC 8.0