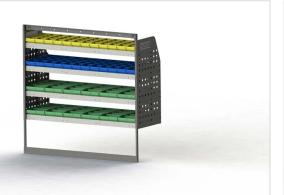

#### ADJ02-C

Unit Size: 1260mm w x 1220mm h End panels: Standard Panels

No. of shelves: 4

Shelf Depth: 310mm (Row 1), 410mm (Rows 2-4) Plastic Bins: 12 x PBC 3.0, 12 x PBC 4.0, 12 x PBC 8.0