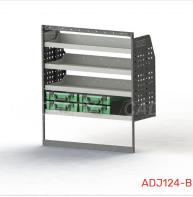

#### ADJ124-B

Unit Size: 1080mm w x 1220mm h End panels: Standard Panels No. of shelves: 4 (2 x CCA-2) Plastic Bins: None

### ADJ124-B

Unit Size: 1080mm w x 1220mm h End panels: Standard Panels No. of shelves: 4 (2 x CCA-2) Plastic Bins: None

**DRIVER SIDE FRONT** 

**DRIVER SIDE REAR** 