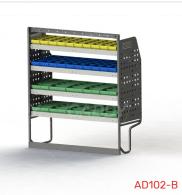

#### ADJ102-B\*

Unit Size: 1080mm w x 1220mm h End panels: Heavy Duty Frame with Side Step Supports No. of shelves: 4 Plastic Bins: 10 x PBC 3.0, 10 x PBC 4.0, 10 x PBC 8.0