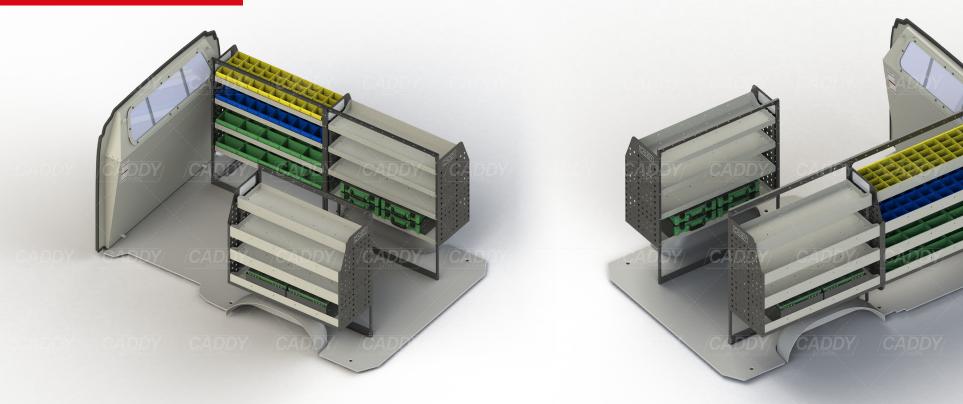

## PASSENGER SIDE REAR

\*Reversed shelving variant available (ADJ102-BR) designed to provide easy access from the driver side of the vehicle

Cargo barrier and flooring depicted in images not included in Trade Kit. These accessories are available separately. Model: Hiace / Make: Toyota / Wheel Base: LWB / Year: 08/2019+. Please check manufacturing plate for the make and model of your vehicle.

# VTK-THL19-005