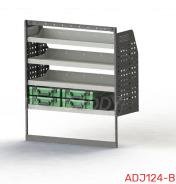

#### ADJ124-B

Unit Size: 1080mm w x 1220mm h End panels: Standard Panels No. of shelves: 4 (2 x CCA-2) Plastic Bins: None

### ADJ124-B

Unit Size: 1080mm w x 1220mm h End panels: Standard Panels No. of shelves: 4 (2 x CCA-2) Plastic Bins: None

**DRIVER SIDE FRONT** 

**DRIVER SIDE REAR** 