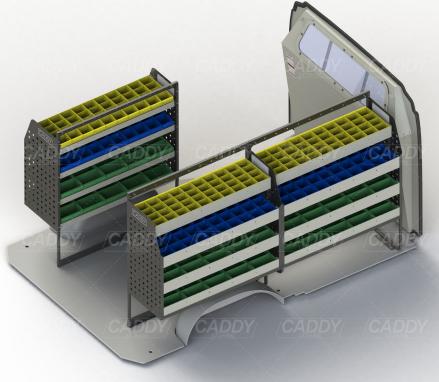

## KIT SPECIFICATIONS

#### ADJ102-B\*

Unit Size: 1080mm w x 1220mm h End panels: Heavy Duty Frame with Side Step Supports No. of shelves: 4

Plastic Bins: 10 x PBC 3.0, 10 x PBC 4.0, 10 x PBC 8.0

#### ADJ02-B

Unit Size: 1080mm w x 1220mm h End panels: Standard Panels No. of shelves: 4

Plastic Bins: 10 x PBC 3.0, 10 x PBC 4.0, 10 x PBC 8.0

\*Reversed shelving variant available (ADJ102-BR) designed to provide easy access from the driver side of the vehicle

## АДЈ02-В

Unit Size: 1080mm w x 1220mm h
End panels: Standard Panels
No. of shelves: 4
Plastic Rins: 10 x PRC 3 0 10 x PRC 4 0 10 x PRC

Plastic Bins: 10 x PBC 3.0, 10 x PBC 4.0, 10 x PBC

# DRIVER SIDE FRONT



### **DRIVER SIDE REAR**



### PASSENGER SIDE REAR