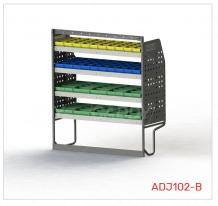

#### ADJ102-B\*

Unit Size: 1080mm w x 1220mm h End panels: Heavy Duty Frame with Side Step Supports No. of shelves: 4

Plastic Bins: 10 x PBC 3.0, 10 x PBC 4.0, 10 x PBC 8.0