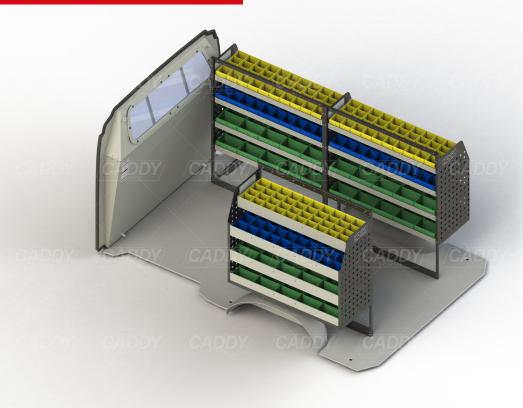

## KIT SPECIFICATIONS

#### ADJ102-B\*

Unit Size: 1080mm w x 1220mm h End panels: Heavy Duty Frame with Side Step Supports No. of shelves: 4

Plastic Bins: 10 x PBC 3.0, 10 x PBC 4.0, 10 x PBC 8.0

#### ADJ02-B

Unit Size: 1080mm w x 1220mm h End panels: Standard Panels No. of shelves: 4

Plastic Bins: 10 x PBC 3.0, 10 x PBC 4.0, 10 x PBC 8.0

\*Reversed shelving variant available (ADJ102-BR) designed to provide easy access from the driver side of the vehicle

## АДЈ02-В

Unit Size: 1080mm w x 1220mm h
End panels: Standard Panels
No. of shelves: 4
Plastic Rins: 10 x PRC 3 0 10 x PRC 4 0 10 x PRC

Plastic Bins: 10 x PBC 3.0, 10 x PBC 4.0, 10 x PBC

# DRIVER SIDE FRONT



### **DRIVER SIDE REAR**



### PASSENGER SIDE REAR