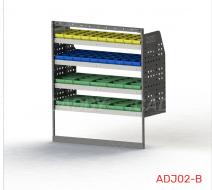

#### ADJ02-B

Unit Size: 1080mm w x 1220mm h End panels: Standard Panels No. of shelves: 4

Plastic Bins: 10 x PBC 3.0, 10 x PBC 4.0, 10 x PBC 8.0

\*Reversed shelving variant available (ADJ102-BR) designed to provide easy access from the driver side of the vehicle

## АДЈ02-В

Unit Size: 1080mm w x 1220mm h
End panels: Standard Panels
No. of shelves: 4
Plastic Rins: 10 x PRC 3 0 10 x PRC 4 0 10 x PRC

Plastic Bins: 10 x PBC 3.0, 10 x PBC 4.0, 10 x PBC