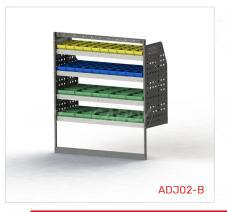

#### ADJ02-B

Unit Size: 1080mm w x 1220mm h End panels: Standard Panels No. of shelves: 4

Plastic Bins: 10 x PBC 3.0, 10 x PBC 4.0, 10 x PBC 8.0

\*Reversed shelving variant available (ADJ102-BR) designed to provide easy access from the driver side of the vehicle

## АДЈ02-В

Unit Size: 1080mm w x 1220mm h
End panels: Standard Panels
No. of shelves: 4
Plastic Rins: 10 x PRC 3 0 10 x PRC 4 0 10 x PRC

Plastic Bins: 10 x PBC 3.0, 10 x PBC 4.0, 10 x PBC