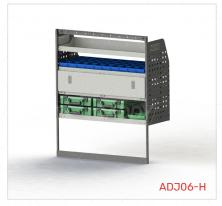

#### ADJ06-H

Unit Size: 1080mm w x 1290mm h End panels: Standard Panels No. of shelves: 4 (1 x DOR-06, 2 x CCA-2) Plastic Bins: 10 x PBC 4.0, 1 x PBC 8.0