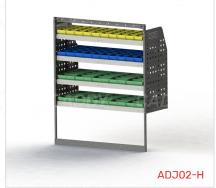

#### ADJ02-H

Unit Size: 1080mm w x 1290mm h
End panels: Standard Panels
No. of shelves: 4
Plastic Bins: 10 x PBC 8.0 , 10 x PBC4.0, 10 x PBC