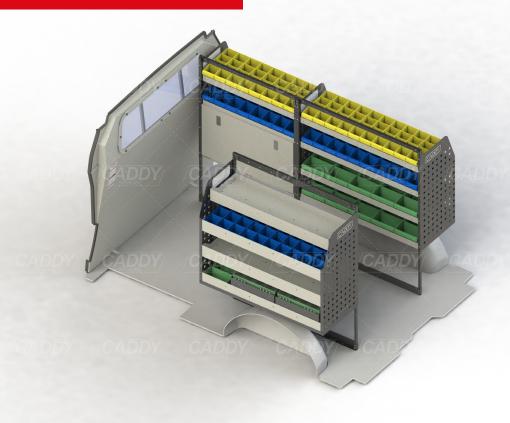

### **DRIVER SIDE FRONT**

## **DRIVER SIDE REAR**

## **PASSENGER SIDE REAR**

Cargo barrier and flooring depicted in images not included in Trade Kit. These accessories are available separately.

Model: Trafic / Make: Renault / Wheel Base: SWB / Year: 04/2004+. Please check manufacturing plate for the make and model of your vehicle.