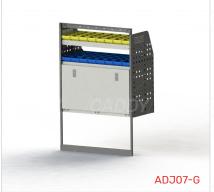

#### ADJ07-G

Unit Size: 850mm w x 1290mm h End panels: Standard Panels No. of shelves: 4 (1 x DOR-26) Plastic Bins: 8 x PBC 3.0, 8 x PBC 4.0