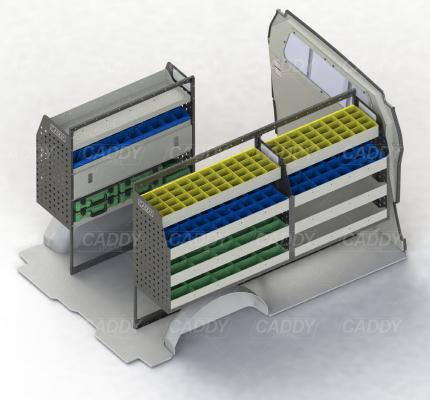

### **DRIVER SIDE FRONT**

## **DRIVER SIDE REAR**

## **PASSENGER SIDE REAR**

Cargo barrier and flooring depicted in images not included in Trade Kit. These accessories are available separately.

Model: Trafic / Make: Renault / Wheel Base: SWB / Year: 04/2004+. Please check manufacturing plate for the make and model of your vehicle.