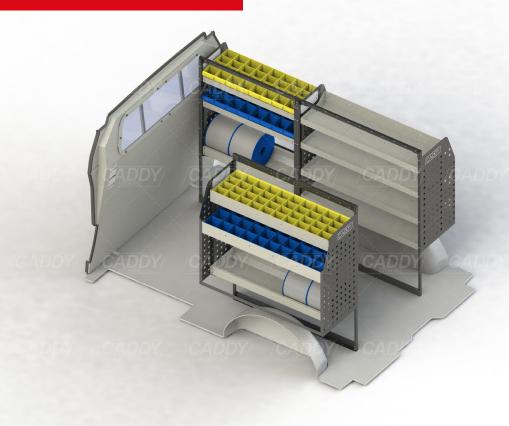

## **DRIVER SIDE FRONT**

## **DRIVER SIDE REAR**

### PASSENGER SIDE REAR

Cargo barrier and flooring depicted in images not included in Trade Kit. These accessories are available separately.

Model: Trafic / Make: Renault / Wheel Base: SWB / Year: 04/2004+. Please check manufacturing plate for the make and model of your vehicle.