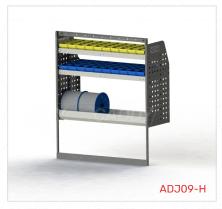

#### ADJ09-H

Unit Size: 1080mm w x 1290mm h End panels: Standard Panels No. of shelves: 3 (1 x Cable Shelf, 1 x Bottom Bar) Plastic Bins: 10 x PBC 3.0, 10 x PBC 4.0