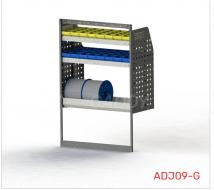

#### ADJ09-G

Unit Size: 850mm w x 1290mm h End panels: Standard Panels No. of shelves: 3 (1 x Cable Shelf, 1 x Bottom Bar) Plastic Bins: 8 x PBC 3.0, 8 x PBC 4.0