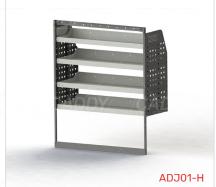

#### ADJ01-H

Unit Size: 1080mm w x 1290mm h End panels: Standard Panels No. of shelves: 4 Plastic Bins: None