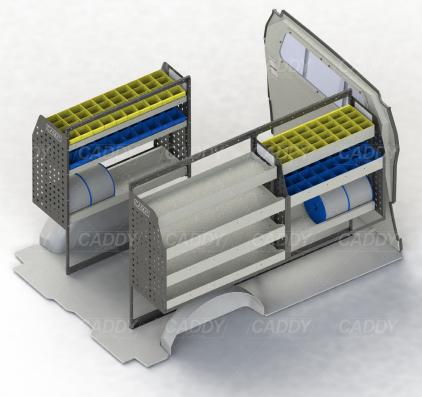

## **DRIVER SIDE FRONT**

## **DRIVER SIDE REAR**

### PASSENGER SIDE REAR

Cargo barrier and flooring depicted in images not included in Trade Kit. These accessories are available separately.

Model: Trafic / Make: Renault / Wheel Base: SWB / Year: 04/2004+. Please check manufacturing plate for the make and model of your vehicle.