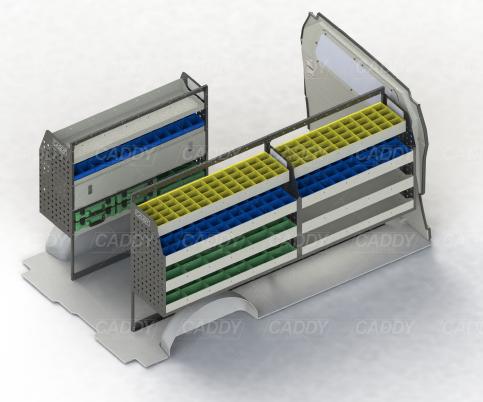

### **DRIVER SIDE FRONT**

### **DRIVER SIDE REAR**

## **PASSENGER SIDE REAR**

Cargo barrier and flooring depicted in images not included in Trade Kit. These accessories are available separately.

Model: Trafic / Make: Renault / Wheel Base: LWB / Year: 04/2004+. Please check manufacturing plate for the make and model of your vehicle.