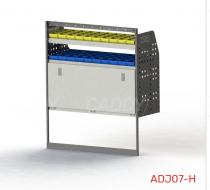

#### ADJ07-H

Unit Size: 1080mm w x 1290mm h End panels: Standard Panels No. of shelves: 4 (1 x DOR-27) Plastic Bins: 10 x PBC 3.0, 10 x PBC 4.0