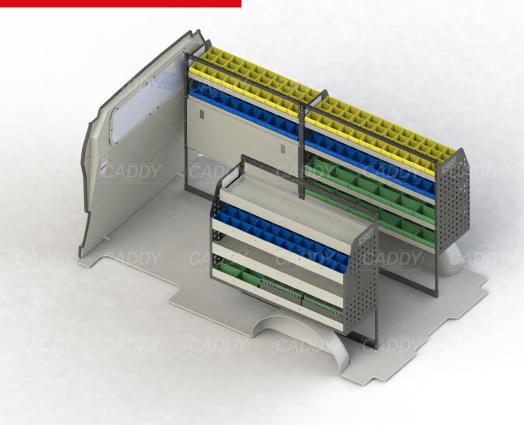

### **DRIVER SIDE FRONT**

### **DRIVER SIDE REAR**

## **PASSENGER SIDE REAR**

Cargo barrier and flooring depicted in images not included in Trade Kit. These accessories are available separately.

Model: Trafic / Make: Renault / Wheel Base: LWB / Year: 04/2004+. Please check manufacturing plate for the make and model of your vehicle.