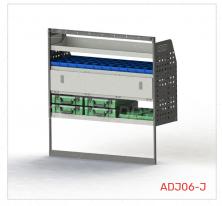

#### ADJ06-J

Unit Size: 1260mm w x 1290mm h End panels: Standard Panels No. of shelves: 4 (1 x DOR-02, 2 x CCA-2) Plastic Bins: 12 x PBC 4.0, 2 x PBC 8.0