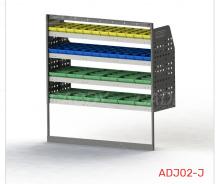

#### ADJ02-J

Unit Size: 1260mm w x 1290mm h End panels: Standard Panels No. of shelves: 4 Plastic Bins: 12 x PBC 8.0 , 12 x PBC4.0, 12 x PBC 8.0