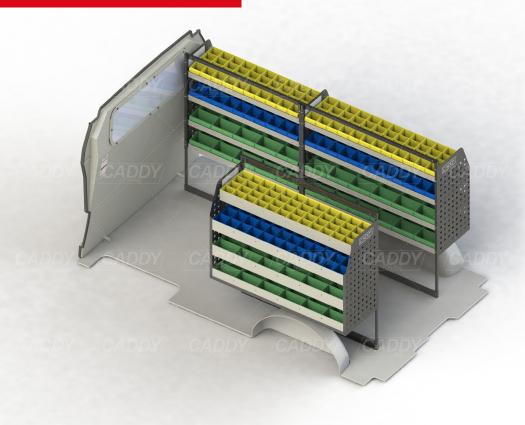

### **DRIVER SIDE FRONT**

## **DRIVER SIDE REAR**

## **PASSENGER SIDE REAR**

Cargo barrier and flooring depicted in images not included in Trade Kit. These accessories are available separately.

Model: Trafic / Make: Renault / Wheel Base: LWB / Year: 04/2004+. Please check manufacturing plate for the make and model of your vehicle.