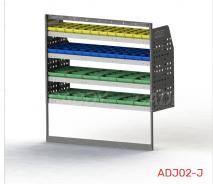

#### ADJ02-J

8.0

Unit Size: 1260mm w x 1290mm h End panels: Standard Panels No. of shelves: 4 Plastic Bins: 12 x PBC 8.0 , 12 x PBC4.0, 12 x PBC

#### ADJ02-J

Unit Size: 1260mm w x 1290mm h End panels: Standard Panels No. of shelves: 4 Plastic Bins: 12 x PBC 8.0 , 12 x PBC4.0, 12 x PBC