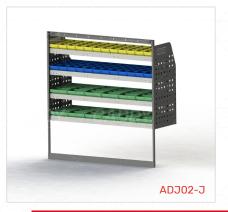

#### ADJ02-J

8.0

Unit Size: 1260mm w x 1290mm h End panels: Standard Panels No. of shelves: 4 Plastic Bins: 12 x PBC 8.0 , 12 x PBC4.0, 12 x PBC

#### ADJ02-J

Unit Size: 1260mm w x 1290mm h End panels: Standard Panels No. of shelves: 4 Plastic Bins: 12 x PBC 8.0 , 12 x PBC4.0, 12 x PBC