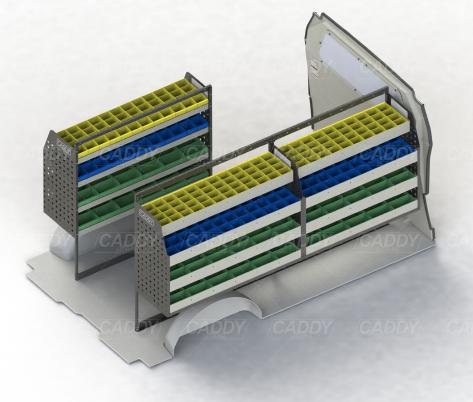

### **DRIVER SIDE FRONT**

## **DRIVER SIDE REAR**

## **PASSENGER SIDE REAR**

Cargo barrier and flooring depicted in images not included in Trade Kit. These accessories are available separately.

Model: Trafic / Make: Renault / Wheel Base: LWB / Year: 04/2004+. Please check manufacturing plate for the make and model of your vehicle.