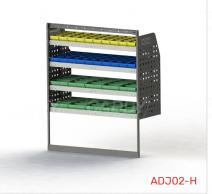

#### ADJ02-H

Unit Size: 1080mm w x 1290mm h End panels: Standard Panels No. of shelves: 4

Plastic Bins: 10 x PBC 8.0 , 10 x PBC4.0, 10 x PBC 8.0