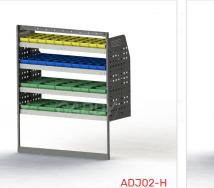

### **KIT SPECIFICATIONS**

#### ADJ02-H

| Unit Size: 1080mm w x 1290mm h                     |
|----------------------------------------------------|
| End panels: Standard Panels                        |
| No. of shelves: 4                                  |
| Plastic Bins: 10 x PBC 8.0 , 10 x PBC4.0, 10 x PBC |
| 8.0                                                |