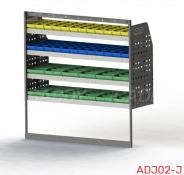

### **KIT SPECIFICATIONS**

#### ADJ02-J

Unit Size: 1260mm w x 1290mm h End panels: Standard Panels No. of shelves: 4 Plastic Bins: 12 x PBC 8.0 , 12 x PBC4.0, 12 x PBC 8.0