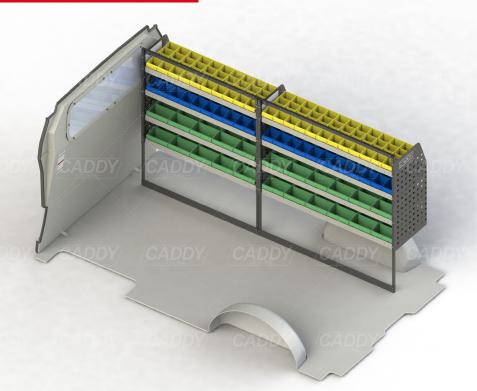

# DRIVER SIDE FRONT

**DRIVER SIDE REAR** 

Cargo barrier and flooring depicted in images not included in Trade Kit. These accessories are available separately.

Model: Trafic / Make: Renault / Wheel Base: LWB / Year: 04/2004+. Please check manufacturing plate for the make and model of your vehicle.

## VTK-RTRL-002