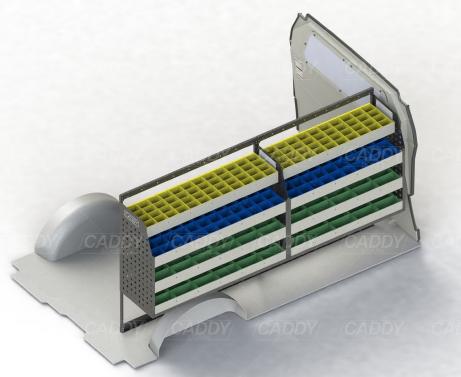

# DRIVER SIDE FRONT

**DRIVER SIDE REAR** 

Cargo barrier and flooring depicted in images not included in Trade Kit. These accessories are available separately.

Model: Trafic / Make: Renault / Wheel Base: LWB / Year: 04/2004+. Please check manufacturing plate for the make and model of your vehicle.

## VTK-RTRL-002