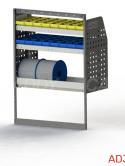

#### ADJ99-D

Unit Size: 850mm w x 1170mm h End panels: 750mm High End Panels No. of shelves: 3 (1 x Cable Shelf, 1 x Bottom Bar) Plastic Bins: 8 x PBC 3.0, 8 x PBC 4.0

**DRIVER SIDE** 

PASSENGER SIDE

ADJ99-D