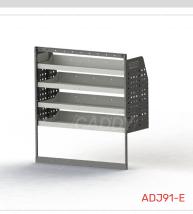

### ADJ91-E

Unit Size: 1080mm w x 1170mm h End panels: 750mm High End Panels No. of shelves: 4 Plastic Bins: None