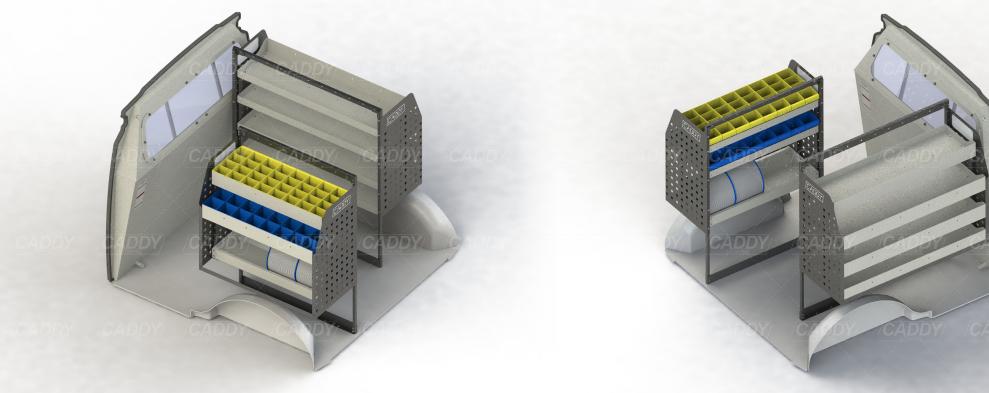

#### ADJ99-D

Unit Size: 850mm w x 1170mm h End panels: 750mm High End Panels No. of shelves: 3 (1 x Cable Shelf, 1 x Bottom Bar) Plastic Bins: 8 x PBC 3.0, 8 x PBC 4.0

**DRIVER SIDE** 

PASSENGER SIDE

ADJ99-D

Cargo barrier and flooring depicted in images not included in Trade Kit. These accessories are available separately.

Model: Kangoo / Make: Renault / Wheel Base: SWB / Year: 11/2015+. Please check manufacturing plate for the make and model of your vehicle.