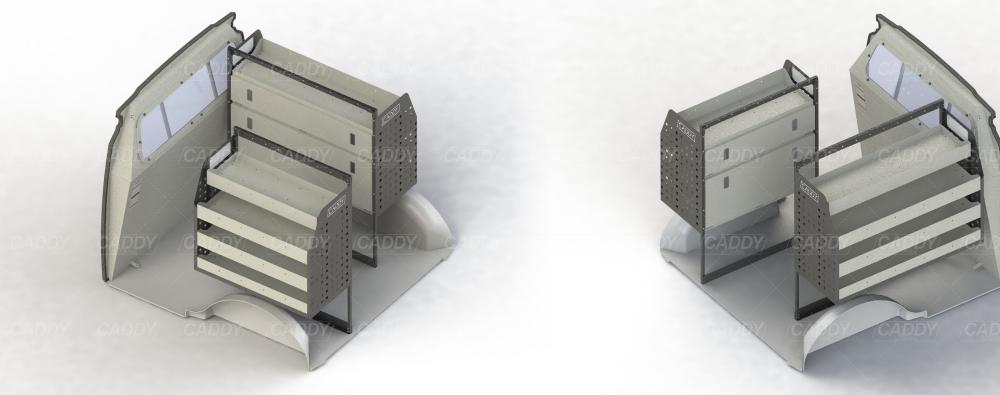

#### ADJ98-E

Unit Size: 1080mm w x 1170mm h End panels: 750mm High End Panels No. of shelves: 4 (1 x DOR-06, 1 x DOR-27) Plastic Bins: None

#### ADJ98-D

Unit Size: 850mm w x 1170mm h End panels: 750mm High End Panels No. of shelves: 4 (1 x DOR-01, 1 x DOR-26) Plastic Bins: None

### ADDY/ /CADDY/ /CADDY/ /CADDY/ /CADDY/

PASSENGER SIDE

Cargo barrier and flooring depicted in images not included in Trade Kit. These accessories are available separately.

Model: Kangoo / Make: Renault / Wheel Base: SWB / Year: 11/2015+. Please check manufacturing plate for the make and model of your vehicle.