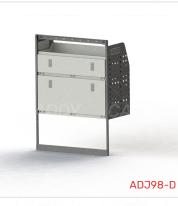

#### ADJ98-D

Unit Size: 850mm w x 1170mm h End panels: 750mm High End Panels No. of shelves: 4 (1 x DOR-01, 1 x DOR-26) Plastic Bins: None