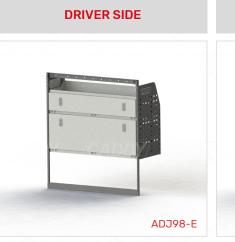

#### ADJ98-E

Unit Size: 1080mm w x 1170mm h End panels: 750mm High End Panels No. of shelves: 4 (1 x DOR-06, 1 x DOR-27) Plastic Bins: None