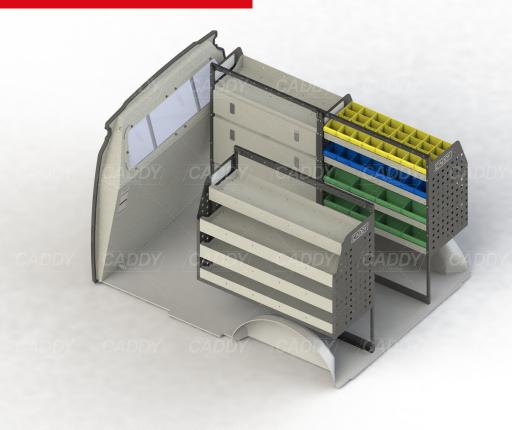

# KIT SPECIFICATIONS

#### ADJ98-D

Unit Size: 850mm w x 1170mm h End panels: 750mm High End Panels No. of shelves: 4 (1 x DOR-01, 1 x DOR-26) Plastic Bins: None

#### ADJ98-E

Unit Size: 1080mm w x 1170mm h End panels: 750mm High End Panels No. of shelves: 4 (1 x DOR-06, 1 x DOR-27) Plastic Bins: None

#### ADJ92-D

Unit Size: 850mm w x 1170mm h End panels: 750mm High End Panels No. of shelves: 4 Plastic Bins: 8 x PBC 3.0, 8 x PBC 4.0, 8 x PBC 8.0

### **DRIVER SIDE FRONT**



# **DRIVER SIDE REAR**



## **PASSENGER SIDE REAR**



Cargo barrier and flooring depicted in images not included in Trade Kit. These accessories are available separately.

Model: Trafic / Make: Renault / Wheel Base: LWB / Year: 04/2004+. Please check manufacturing plate for the make and model of your vehicle.