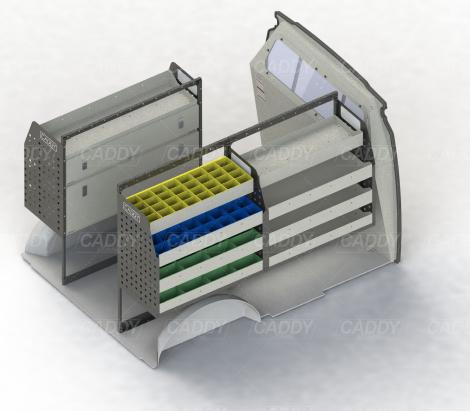

# KIT SPECIFICATIONS

#### ADJ98-D

Unit Size: 850mm w x 1170mm h End panels: 750mm High End Panels No. of shelves: 4 (1 x DOR-01, 1 x DOR-26) Plastic Bins: None

#### ADJ98-E

Unit Size: 1080mm w x 1170mm h End panels: 750mm High End Panels No. of shelves: 4 (1 x DOR-06, 1 x DOR-27) Plastic Bins: None

#### ADJ92-D

Unit Size: 850mm w x 1170mm h End panels: 750mm High End Panels No. of shelves: 4 Plastic Bins: 8 x PBC 3.0, 8 x PBC 4.0, 8 x PBC 8.0

### **DRIVER SIDE FRONT**



# **DRIVER SIDE REAR**



## **PASSENGER SIDE REAR**



Cargo barrier and flooring depicted in images not included in Trade Kit. These accessories are available separately.

Model: Trafic / Make: Renault / Wheel Base: LWB / Year: 04/2004+. Please check manufacturing plate for the make and model of your vehicle.