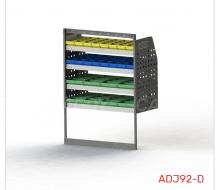

#### ADJ92-D

Unit Size: 850mm w x 1170mm h End panels: 750mm High End Panels No. of shelves: 4 Plastic Bins: 8 x PBC 3.0, 8 x PBC 4.0, 8 x PBC 8.0