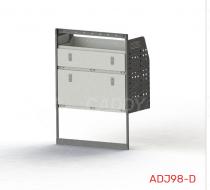

#### ADJ98-D

Unit Size: 850mm w x 1170mm h End panels: 750mm High End Panels No. of shelves: 4 (1 x DOR-01, 1 x DOR-26) Plastic Bins: None