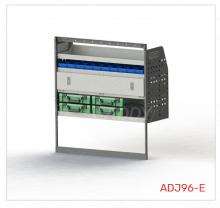

#### ADJ96-E

Unit Size: 1080mm w x 1170mm h End panels: 750mm High End Panels No. of shelves: 4 (1 x DOR-06, 2 x CCA-2) Plastic Bins: 10 x PBC 4.0, 1 x PBC 8.0