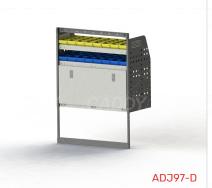

#### ADJ97-D

Unit Size: 850mm w x 1170mm h End panels: 750mm High End Panels No. of shelves: 4 (1 x DOR-26) Plastic Bins: 8 x PBC 3.0, 8 x PBC 4.0