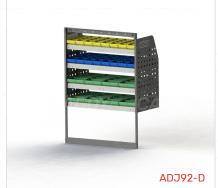

#### ADJ92-D

Unit Size: 850mm w x 1170mm h End panels: 750mm High End Panels No. of shelves: 4 Plastic Bins: 8 x PBC 3.0, 8 x PBC 4.0, 8 x PBC 8.0