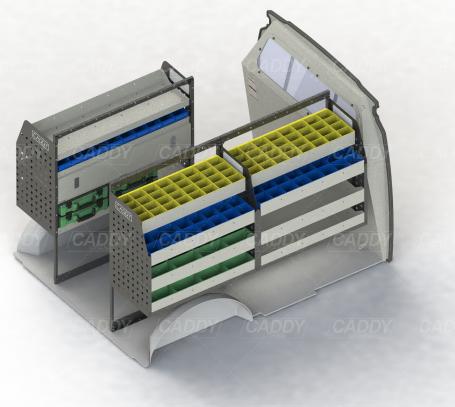

## DRIVER SIDE FRONT

# **DRIVER SIDE REAR**

### **PASSENGER SIDE REAR**

Cargo barrier and flooring depicted in images not included in Trade Kit. These accessories are available separately.

Model: Trafic / Make: Renault / Wheel Base: LWB / Year: 04/2004+. Please check manufacturing plate for the make and model of your vehicle.