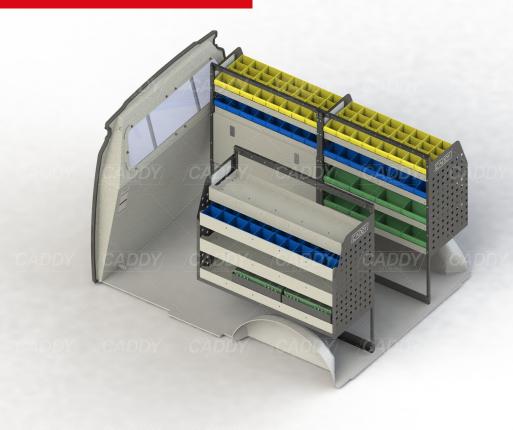

## DRIVER SIDE FRONT

# **DRIVER SIDE REAR**

### **PASSENGER SIDE REAR**

Cargo barrier and flooring depicted in images not included in Trade Kit. These accessories are available separately.

Model: Trafic / Make: Renault / Wheel Base: LWB / Year: 04/2004+. Please check manufacturing plate for the make and model of your vehicle.