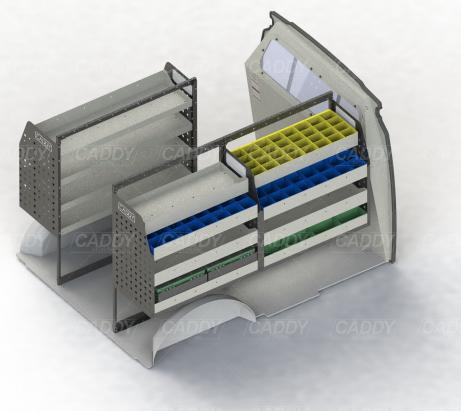

# KIT SPECIFICATIONS

#### ADJ95-D

Unit Size: 850mm w x 1170mm h
End panels: 750mm High End Panels
No. of shelves: 4 (1 x DOR-01)
Plastic Bins: 8 x PBC 3.0, 8 x PBC 4.0, 4 x PBC 8.0

#### ADJ96-D

Unit Size: 850mm w x 1170mm h End panels: 750mm High End Panels No. of shelves: 4 (1 x DOR-01, 2 x CCA-2) Plastic Bins: 8 x PBC 4.0

#### ADJ91-E

Unit Size: 1080mm w x 1170mm h End panels: 750mm High End Panels No. of shelves: 4 Plastic Bins: None

### DRIVER SIDE FRONT



# **DRIVER SIDE REAR**



## **PASSENGER SIDE REAR**



Cargo barrier and flooring depicted in images not included in Trade Kit. These accessories are available separately.

Model: Trafic / Make: Renault / Wheel Base: LWB / Year: 04/2004+. Please check manufacturing plate for the make and model of your vehicle.