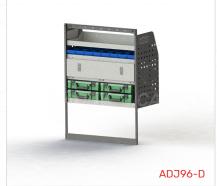

#### ADJ96-D

Unit Size: 850mm w x 1170mm h End panels: 750mm High End Panels No. of shelves: 4 (1 x DOR-01, 2 x CCA-2) Plastic Bins: 8 x PBC 4.0