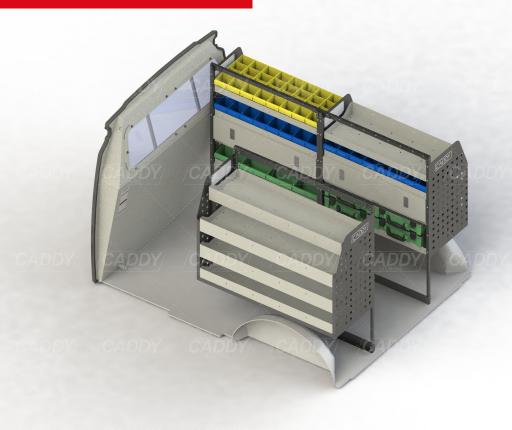

## **PASSENGER SIDE REAR**

Cargo barrier and flooring depicted in images not included in Trade Kit. These accessories are available separately.

Model: Trafic / Make: Renault / Wheel Base: LWB / Year: 04/2004+. Please check manufacturing plate for the make and model of your vehicle.