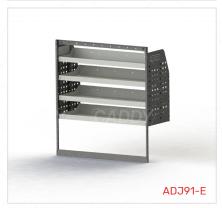

#### ADJ91-E

Unit Size: 1080mm w x 1170mm h End panels: 750mm High End Panels No. of shelves: 4 Plastic Bins: None