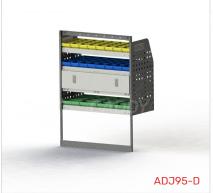

#### ADJ95-D

Unit Size: 850mm w x 1170mm h
End panels: 750mm High End Panels
No. of shelves: 4 (1 x DOR-01)
Plastic Bins: 8 x PBC 3.0, 8 x PBC 4.0, 4 x PBC 8.0