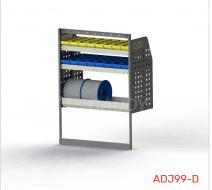

#### ADJ99-D

Unit Size: 850mm w x 1170mm h End panels: 750mm High End Panels No. of shelves: 3 (1 x Cable Shelf, 1 x Bottom Bar) Plastic Bins: 8 x PBC 3.0, 8 x PBC 4.0

Unit Size: 1080mm w x 1170mm h End panels: 750mm High End Panels No. of shelves: 3 (1 x Cable Shelf, 1 x Bottom Bar) Plastic Bins: 10 x PBC 3.0, 10 x PBC 4.0