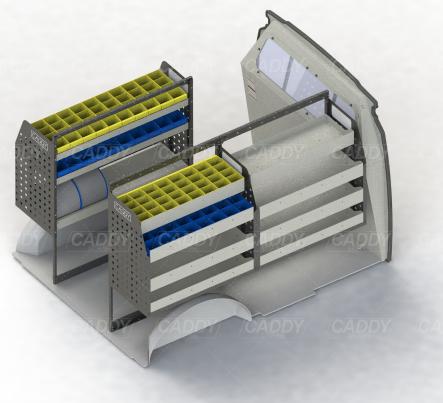

### **DRIVER SIDE FRONT**

## **DRIVER SIDE REAR**

## PASSENGER SIDE REAR

Cargo barrier and flooring depicted in images not included in Trade Kit. These accessories are available separately. Model: Trafic / Make: Renault / Wheel Base: LWB / Year: 04/2004+. Please check manufacturing plate for the make and model of your vehicle.