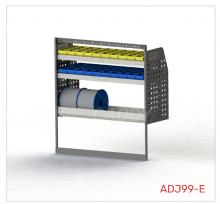

# **KIT SPECIFICATIONS**

#### ADJ99-D

Unit Size: 850mm w x 1170mm h End panels: 750mm High End Panels No. of shelves: 3 (1 x Cable Shelf, 1 x Bottom Bar) Plastic Bins: 8 x PBC 3.0, 8 x PBC 4.0

Unit Size: 1080mm w x 1170mm h End panels: 750mm High End Panels No. of shelves: 3 (1 x Cable Shelf, 1 x Bottom Bar) Plastic Bins: 10 x PBC 3.0, 10 x PBC 4.0

#### ADJ91-D

Unit Size: 850mm w x 1170mm h End panels: 750mm High End Panels No. of shelves: 4 Plastic Bins: None

# ADJ99-E

### **DRIVER SIDE FRONT**



## **DRIVER SIDE REAR**



## PASSENGER SIDE REAR



Cargo barrier and flooring depicted in images not included in Trade Kit. These accessories are available separately. Model: Trafic / Make: Renault / Wheel Base: LWB / Year: 04/2004+. Please check manufacturing plate for the make and model of your vehicle.