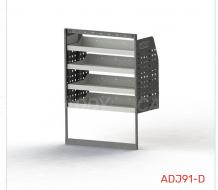

#### ADJ91-D

Unit Size: 850mm w x 1170mm h End panels: 750mm High End Panels No. of shelves: 4 Plastic Bins: None