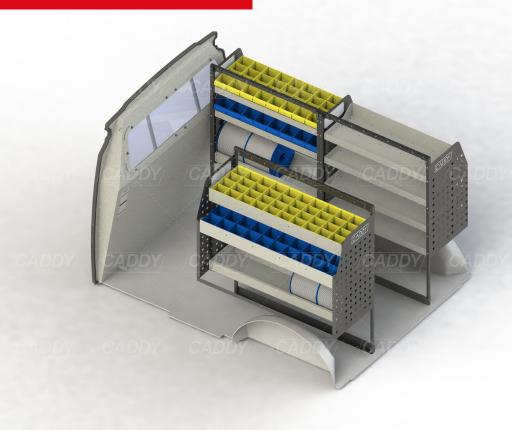

### **DRIVER SIDE FRONT**

## **DRIVER SIDE REAR**

## PASSENGER SIDE REAR

Cargo barrier and flooring depicted in images not included in Trade Kit. These accessories are available separately. Model: Trafic / Make: Renault / Wheel Base: LWB / Year: 04/2004+. Please check manufacturing plate for the make and model of your vehicle.