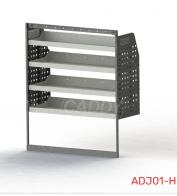

### ADJ01-H

Unit Size: 1080mm w x 1290mm h End panels: Standard Panels No. of shelves: 4 Plastic Bins: None