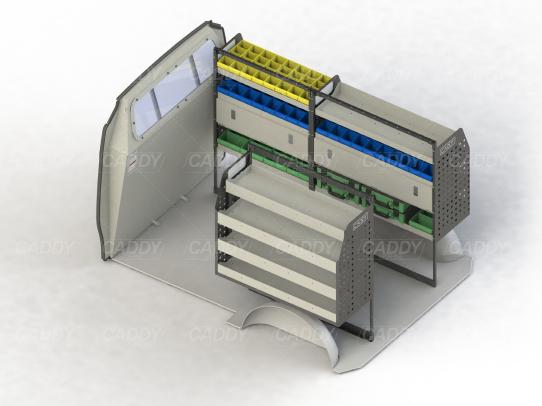

# VTK-MVTS-006

Cargo barrier and flooring depicted in images not included in Trade Kit. These accessories are available separately.

Model: Vito / Make: Mercedes / Wheel Base: SWB / Year: 07/2015+. Please check manufacturing plate for the make and model of your vehicle.