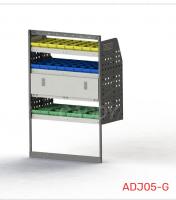

#### ADJ05-G

Unit Size: 850mm w x 1290mm h End panels: Standard Panels No. of shelves: 4 (1 x DOR-01) Plastic Bins: 8 x PBC 3.0, 8 x PBC 4.0, 4 x PBC 8.0