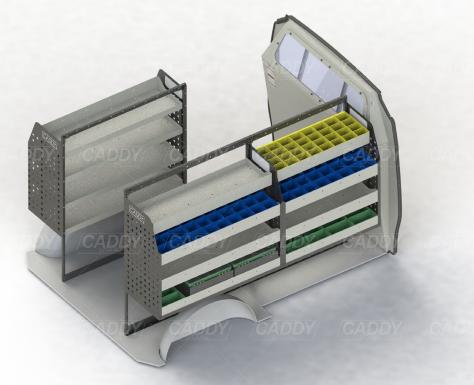

### PASSENGER SIDE REAR

# VTK-MVTS-006

Cargo barrier and flooring depicted in images not included in Trade Kit. These accessories are available separately.

Model: Vito / Make: Mercedes / Wheel Base: SWB / Year: 07/2015+. Please check manufacturing plate for the make and model of your vehicle.