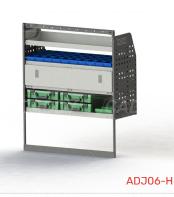

#### ADJ06-H

Unit Size: 1080mm w x 1290mm h End panels: Standard Panels No. of shelves: 4 (1 x DOR-06, 2 x CCA-2) Plastic Bins: 10 x PBC 4.0, 1 x PBC 8.0

**DRIVER SIDE FRONT** 

**DRIVER SIDE REAR** 