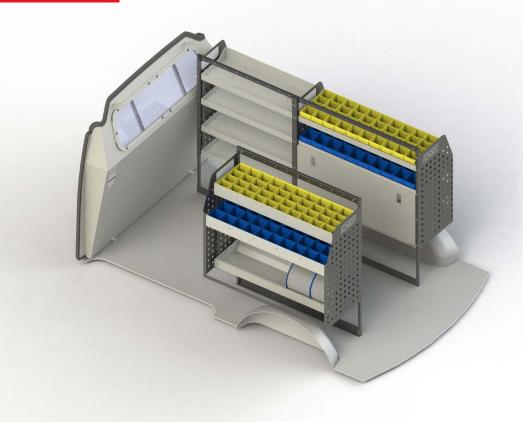

# **KIT SPECIFICATIONS**

#### ADJ01-A

Unit Size: 850mm w x 1220mm h End panels: Standard Panels No. of shelves: 4 Plastic Bins: None

#### ADJ09-B

Unit Size: 1080mm w x 1220mm h End panels: Standard Panels No. of shelves: 3 (1 x Cable Shelf, 1 x Bottom Bar) Plastic Bins: 10 x PBC 3.0, 10 x PBC 4.0

#### ADJ07-B

Unit Size: 1080mm w x 1220mm h End panels: Standard Panels No. of shelves: 4 (1 x DOR-27) Plastic Bins: 10 x PBC 3.0, 10 x PBC 4.0

# **DRIVER SIDE FRONT**



## **DRIVER SIDE REAR**



## **PASSENGER SIDE REAR**



Cargo barrier and flooring depicted in images not included in Trade Kit. These accessories are available separately.

Model: G10 / Make: LDV / Wheel Base: N/A / Year: 11/2015+. Please check manufacturing plate for the make and model of your vehicle.