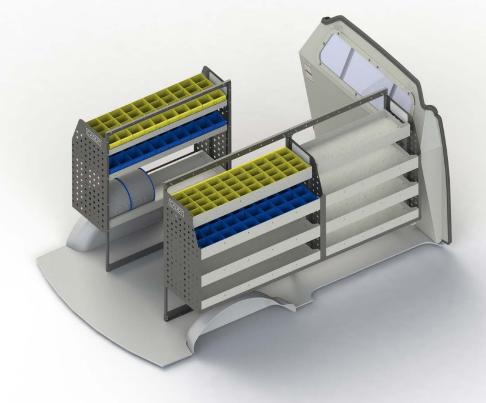

## **DRIVER SIDE REAR**

## **PASSENGER SIDE REAR**

Cargo barrier and flooring depicted in images not included in Trade Kit. These accessories are available separately.

Model: G10 / Make: LDV / Wheel Base: N/A / Year: 11/2015+. Please check manufacturing plate for the make and model of your vehicle.