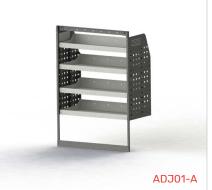

#### ADJ01-A

Unit Size: 850mm w x 1220mm h End panels: Standard Panels No. of shelves: 4 Plastic Bins: None