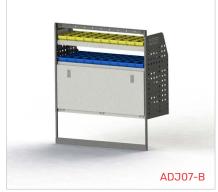

#### ADJ07-B

Unit Size: 1080mm w x 1220mm h End panels: Standard Panels No. of shelves: 4 (1 x DOR-27) Plastic Bins: 10 x PBC 3.0, 10 x PBC 4.0