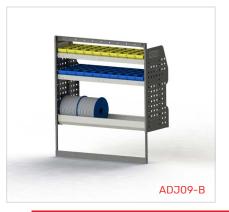

#### ADJ09-B

Unit Size: 1080mm w x 1220mm h End panels: Standard Panels No. of shelves: 3 (1 x Cable Shelf, 1 x Bottom Bar) Plastic Bins: 10 x PBC 3.0, 10 x PBC 4.0