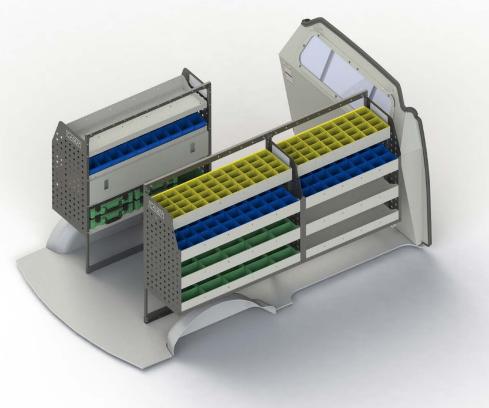

## **KIT SPECIFICATIONS**

# VTK-LDVG-007

Cargo barrier and flooring depicted in images not included in Trade Kit. These accessories are available separately. Model: G10 / Make: LDV / Wheel Base: N/A / Year: 11/2015+. Please check manufacturing plate for the make and model of your vehicle.