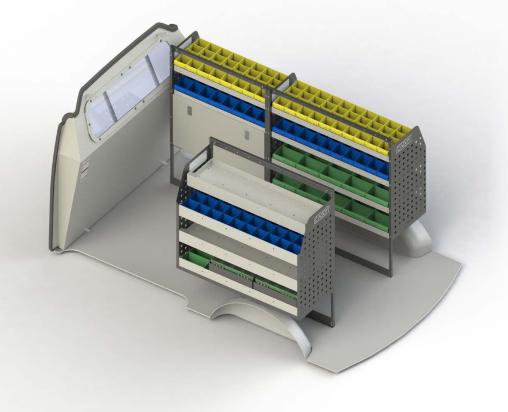

## **KIT SPECIFICATIONS**

# VTK-LDVG-007

Cargo barrier and flooring depicted in images not included in Trade Kit. These accessories are available separately. Model: G10 / Make: LDV / Wheel Base: N/A / Year: 11/2015+. Please check manufacturing plate for the make and model of your vehicle.