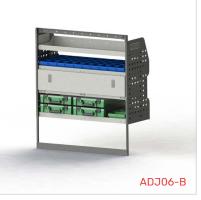

#### ADJ06-B

Unit Size: 1080mm w x 1220mm h End panels: Standard Panels No. of shelves: 4 (1 x DOR-06, 2 x CCA-2) Plastic Bins: 10 x PBC 4.0, 1 x PBC 8.0