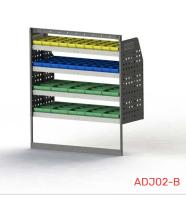

### ADJ02-B

Unit Size: 1080mm w x 1220mm h End panels: Standard Panels No. of shelves: 4 Plastic Bins: 10 x PBC 3.0, 10 x PBC 4.0, 10 x PBC 8.0

**DRIVER SIDE FRONT** 

**DRIVER SIDE REAR** 

**PASSENGER SIDE REAR** 