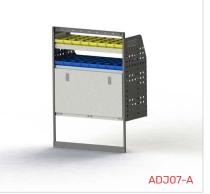

## ADJ07-A

Unit Size: 850mm w x 1220mm h End panels: Standard Panels No. of shelves: 4 (1 x DOR-26) Plastic Bins: 8 x PBC 3.0, 8 x PBC 4.0