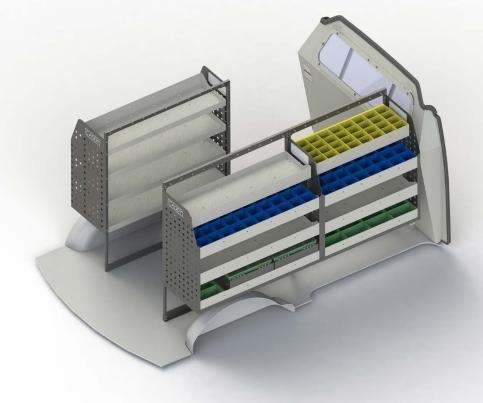

# KIT SPECIFICATIONS

#### ADJ05-A

Unit Size: 850mm w x 1220mm h End panels: Standard Panels No. of shelves: 4 (1 x DOR-01) Plastic Bins: 8 x PBC 3.0, 8 x PBC 4.0, 4 x PBC 8.0 Plastic Bins: 10 x PBC 4.0, 1 x PBC 8.0

#### ADJ01-B

Unit Size: 1080mm w x 1220mm h End panels: Standard Panels No. of shelves: 4 Plastic Bins: None

#### ADJ06-B

Unit Size: 1080mm w x 1220mm h End panels: Standard Panels No. of shelves: 4 (1 x DOR-06, 2 x CCA-2)

## **DRIVER SIDE FRONT**



# **DRIVER SIDE REAR**



## **PASSENGER SIDE REAR**



Cargo barrier and flooring depicted in images not included in Trade Kit. These accessories are available separately. Model: G10 / Make: LDV / Wheel Base: N/A / Year: 11/2015+. Please check manufacturing plate for the make and model of your vehicle.