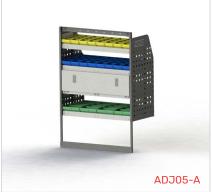

#### ADJ05-A

Unit Size: 850mm w x 1220mm h End panels: Standard Panels No. of shelves: 4 (1 x DOR-01) Plastic Bins: 8 x PBC 3.0, 8 x PBC 4.0, 4 x PBC 8.0 Plastic Bins: 10 x PBC 4.0, 1 x PBC 8.0