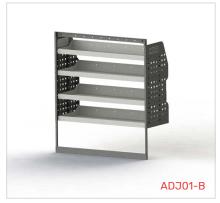

#### ADJ01-B

Unit Size: 1080mm w x 1220mm h End panels: Standard Panels No. of shelves: 4 Plastic Bins: None