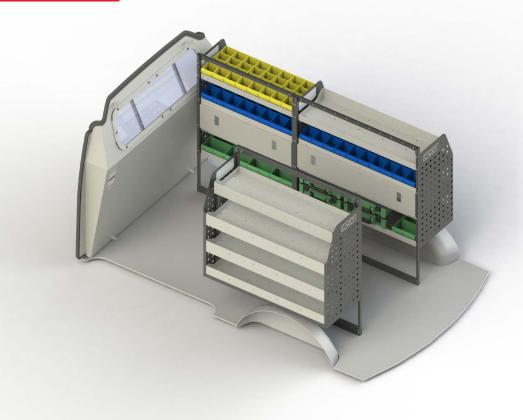

# KIT SPECIFICATIONS

#### ADJ05-A

Unit Size: 850mm w x 1220mm h End panels: Standard Panels No. of shelves: 4 (1 x DOR-01) Plastic Bins: 8 x PBC 3.0, 8 x PBC 4.0, 4 x PBC 8.0 Plastic Bins: 10 x PBC 4.0, 1 x PBC 8.0

#### ADJ01-B

Unit Size: 1080mm w x 1220mm h End panels: Standard Panels No. of shelves: 4 Plastic Bins: None

#### ADJ06-B

Unit Size: 1080mm w x 1220mm h End panels: Standard Panels No. of shelves: 4 (1 x DOR-06, 2 x CCA-2)

## **DRIVER SIDE FRONT**



# **DRIVER SIDE REAR**



## **PASSENGER SIDE REAR**



Cargo barrier and flooring depicted in images not included in Trade Kit. These accessories are available separately. Model: G10 / Make: LDV / Wheel Base: N/A / Year: 11/2015+. Please check manufacturing plate for the make and model of your vehicle.