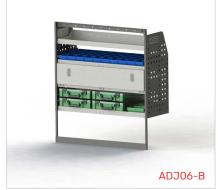

#### ADJ06-B

Unit Size: 1080mm w x 1220mm h End panels: Standard Panels No. of shelves: 4 (1 x DOR-06, 2 x CCA-2)