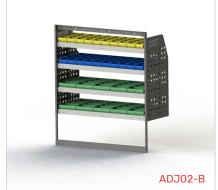

#### ADJ02-B

Unit Size: 1080mm w x 1220mm h
End panels: Standard Panels
No. of shelves: 4
Plastic Rins: 10 x PRC 3 0 10 x PRC 4 0 10 x PR

Plastic Bins: 10 x PBC 3.0, 10 x PBC 4.0, 10 x PBC 8.0

#### АДЈ02-В

Unit Size: 1080mm w x 1220mm h End panels: Standard Panels No. of shelves: 4 Plastic Bins: 10 x PBC 3.0, 10 x PBC 4.0, 10 x PBC 8.0