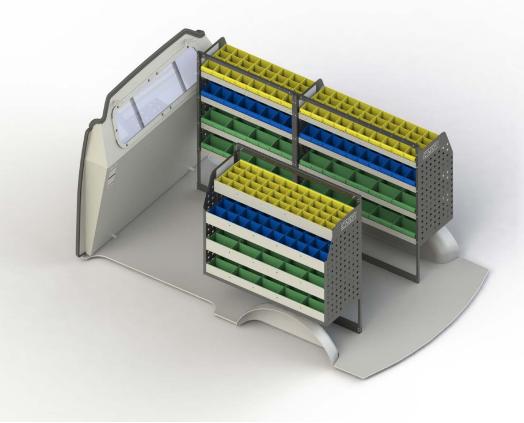

## DRIVER SIDE FRONT

## PASSENGER SIDE REAR

Cargo barrier and flooring depicted in images not included in Trade Kit. These accessories are available separately.

Model: G10 / Make: LDV / Wheel Base: N/A / Year: 11/2015+. Please check manufacturing plate for the make and model of your vehicle.