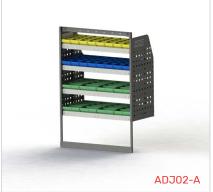

#### ADJ02-A

Unit Size: 850mm w x 1220mm h End panels: Standard Panels No. of shelves: 4

Plastic Bins: 8 x PBC 3.0, 8 x PBC 4.0, 8 x PBC 8.0 Plastic Bins: 10 x PBC 3.0, 10 x PBC 4.0, 10 x PBC