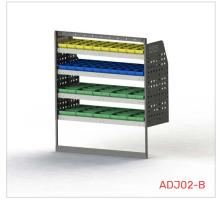

#### ADJ02-B

Unit Size: 1080mm w x 1220mm h
End panels: Standard Panels
No. of shelves: 4
Plastic Rins: 10 x PRC 3 0 10 x PRC 4 0 10 x PR

Plastic Bins: 10 x PBC 3.0, 10 x PBC 4.0, 10 x PBC 8.0

#### АДЈ02-В

Unit Size: 1080mm w x 1220mm h End panels: Standard Panels No. of shelves: 4 Plastic Bins: 10 x PBC 3.0, 10 x PBC 4.0, 10 x PBC 8.0