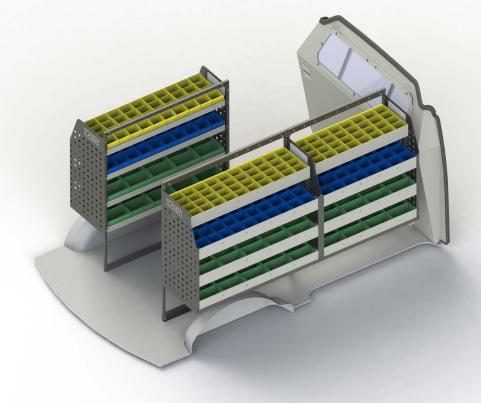

# **KIT SPECIFICATIONS**

#### ADJ02-A

Unit Size: 850mm w x 1220mm h End panels: Standard Panels No. of shelves: 4

Plastic Bins: 8 x PBC 3.0, 8 x PBC 4.0, 8 x PBC 8.0 Plastic Bins: 10 x PBC 3.0, 10 x PBC 4.0, 10 x PBC

#### ADJ02-B

Unit Size: 1080mm w x 1220mm h
End panels: Standard Panels
No. of shelves: 4
Plastic Rins: 10 x PRC 3 0 10 x PRC 4 0 10 x PR

Plastic Bins: 10 x PBC 3.0, 10 x PBC 4.0, 10 x PBC 8.0

#### АДЈ02-В

Unit Size: 1080mm w x 1220mm h End panels: Standard Panels No. of shelves: 4 Plastic Bins: 10 x PBC 3.0, 10 x PBC 4.0, 10 x PBC 8.0

## DRIVER SIDE FRONT



# **DRIVER SIDE REAR**



## PASSENGER SIDE REAR



Cargo barrier and flooring depicted in images not included in Trade Kit. These accessories are available separately.

Model: G10 / Make: LDV / Wheel Base: N/A