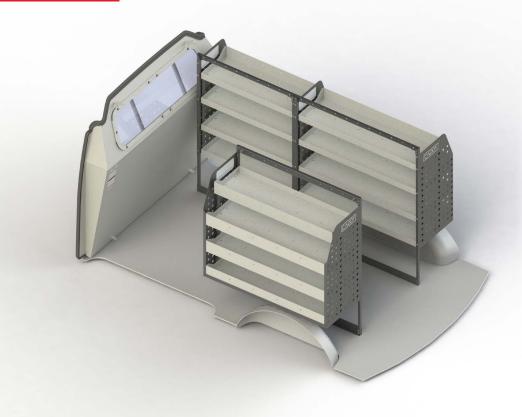

# **KIT SPECIFICATIONS**

### ADJ01-A

Unit Size: 850mm w x 1220mm h End panels: Standard Panels No. of shelves: 4 Plastic Bins: None

#### ADJ01-B

Unit Size: 1080mm w x 1220mm h End panels: Standard Panels No. of shelves: 4 Plastic Bins: None

### ADJ01-B

Unit Size: 1080mm w x 1220mm h End panels: Standard Panels No. of shelves: 4 Plastic Bins: None

## DRIVER SIDE FRONT



### DRIVER SIDE REAR



### **PASSENGER SIDE REAR**



Cargo barrier and flooring depicted in images not included in Trade Kit. These accessories are available separately.

Model: G10 / Make: LDV / Wheel Base: N/A / Year: 11/2015+. Please check manufacturing plate for the make and model of your vehicle.