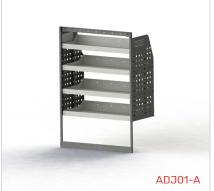

### ADJ01-A

Unit Size: 850mm w x 1220mm h End panels: Standard Panels No. of shelves: 4 Plastic Bins: None