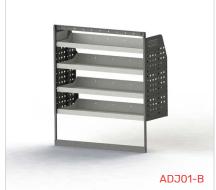

#### ADJ01-B

Unit Size: 1080mm w x 1220mm h End panels: Standard Panels No. of shelves: 4 Plastic Bins: None

### ADJ01-B

Unit Size: 1080mm w x 1220mm h End panels: Standard Panels No. of shelves: 4 Plastic Bins: None