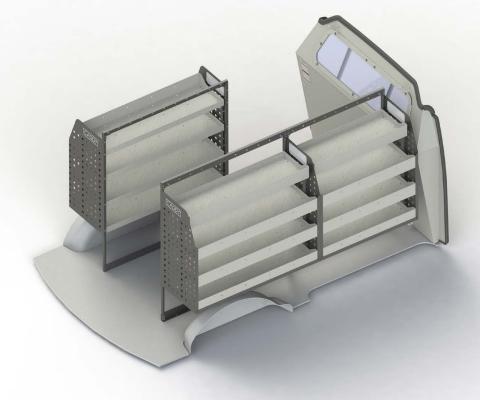

### DRIVER SIDE REAR

### **PASSENGER SIDE REAR**

Cargo barrier and flooring depicted in images not included in Trade Kit. These accessories are available separately.

Model: G10 / Make: LDV / Wheel Base: N/A / Year: 11/2015+. Please check manufacturing plate for the make and model of your vehicle.