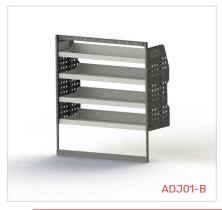

#### ADJ01-B

Unit Size: 1080mm w x 1220mm h End panels: Standard Panels No. of shelves: 4 Plastic Bins: None

### ADJ01-B

Unit Size: 1080mm w x 1220mm h End panels: Standard Panels No. of shelves: 4 Plastic Bins: None